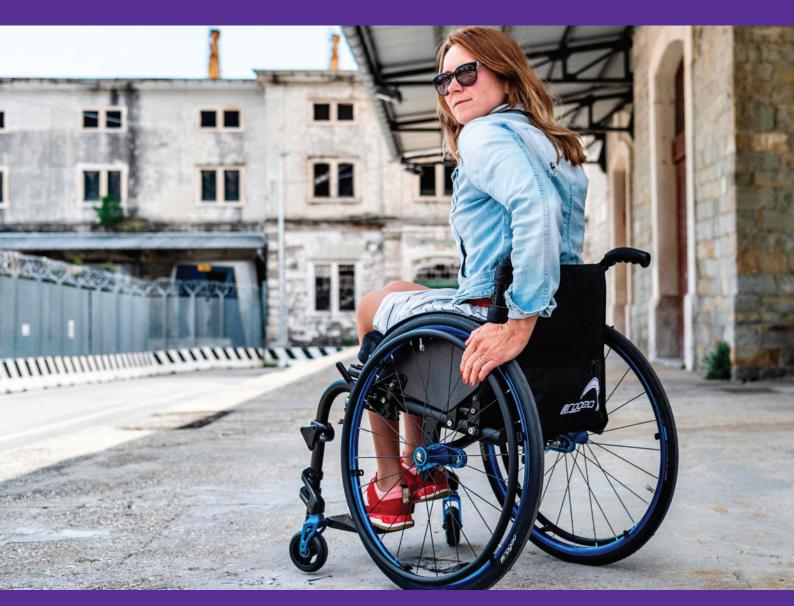

## Clean design for ease of use

Tekna Advance is a lightweight, folding wheelchair designed for the active and independent user. Its shortened folding frame and integrated front end increase maneuverability and ease of propulsion. A performance oriented variety of options to support seating and positioning needs is available. The open frame design makes it a compact solution for easy transportation. The user will experience a performance oriented ride.