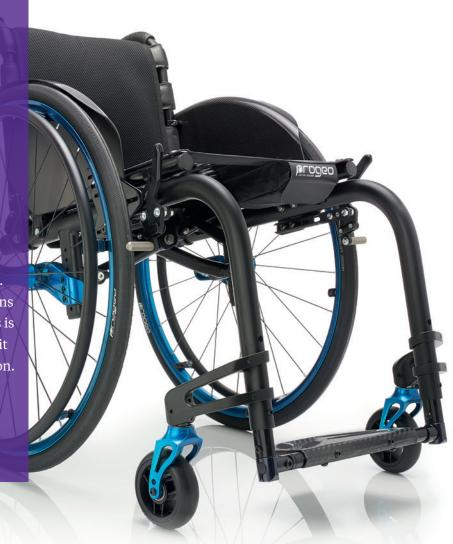

## Clean design for ease of use

Tekna Advance is a lightweight, folding wheelchair designed for the active and independent user. Its shortened folding frame and integrated front end increase maneuverability and ease of propulsion. A performance oriented variety of options to support seating and positioning needs is available. The open frame design makes it a compact solution for easy transportation. The user will experience a performance oriented ride.

## Progeo Tekna Advance

| Seat width                 | 36 - 39 - 42 - 45 - 48 cm                                                 |
|----------------------------|---------------------------------------------------------------------------|
| Seat depth                 | 35 - 37,5 - 40 - 42,5 - 45 - 47,5 - 50 cm                                 |
| Seat height                | Front from 40 to 56 cm (adjustable)<br>Rear from 38 to 46 cm (adjustable) |
| Footplate distance         | From 35 to 54 cm (adjustable)                                             |
| Backrest height            | From 24,5 to 47 cm (adjustable)                                           |
| Front frame angle          | 90° - 100°                                                                |
| Total length               | 85 cm approx.                                                             |
| Total width                | Seat width + 17 cm (with 0° camber)                                       |
| Encumbrance                | 28 cm approx. (with 0° camber)                                            |
| Backrest angle             | 84° - 90° - 96° (adjustable)                                              |
| Camber                     | 0° - 2° - 4°                                                              |
| Weight without rear wheels | Starting from 7,6 kg approx.                                              |
| Wheelchair weight          | Starting from 10,2 kg approx.                                             |
| Maximum load               | 125 kg                                                                    |
|                            |                                                                           |