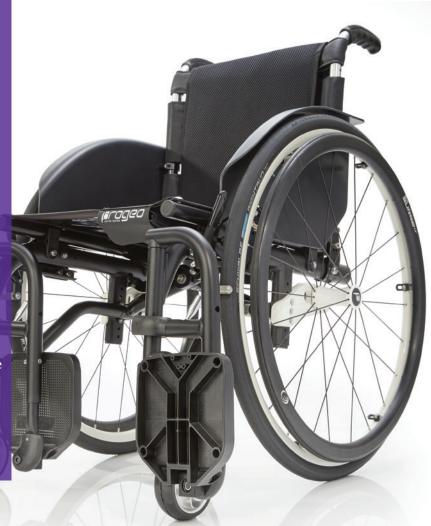

## Progeo Tekna Advance Swing Away

Designed for ease of use

## Balanced movement and ease of use

Tekna Advance is a lightweight, easy to use, folding wheelchair designed for the active user. Open design, shortened folding frame and the swing-in/out footrests enhance easy transfers and transportation. A performance oriented variety of options to support seating and positioning needs is available. The user will experience a balanced and energy efficient ride.