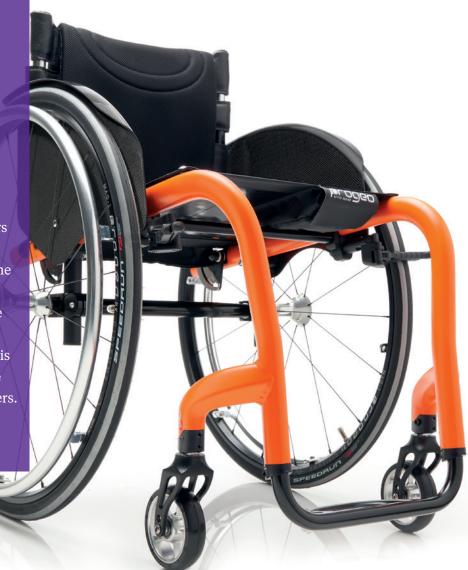

## Individualized with room for adjustments

Progeo Joker R2 is a rigid wheelchair with a welded front frame that still offers seating and drive performance adjustability. The welded front end enhances the rigidity resulting in a more durable and agile ride. The option of a tapered frame provides optimal support for the legs with adequate clearance for the feet. This makes the Progeo Joker R2 an attractive solution for experienced wheelchair users.

## Progeo Joker R2

| Seat width                 | 33 - 36 - 39 - 42 - 45 - 48 cm                                            |
|----------------------------|---------------------------------------------------------------------------|
| Seat depth                 | 35 - 37,5 - 40 - 42,5 - 45 - 47,5 - 50 cm                                 |
| Seat height                | Front from 45 to 53 cm (adjustable)<br>Rear from 38 to 46 cm (adjustable) |
| Footplate distance         | From 35 to 49 cm (adjustable)                                             |
| Backrest height            | From 24,5 to 47 cm (adjustable)                                           |
| Front frame angle          | Aluminium 90°                                                             |
| Total length               | 88 cm approx. (standard configuration)                                    |
| Total width                | Seat width + 17 cm (with 0° camber)                                       |
| Backrest angle             | From 74° to 94° to the seat (adjustable)                                  |
| Camber                     | 0° - 2° - 4°                                                              |
| Weight without rear wheels | Starting from 5,7 kg approx.                                              |
| Wheelchair weight          | Starting from 8,3 kg approx.                                              |
| Maximum load               | 125 kg                                                                    |
|                            |                                                                           |