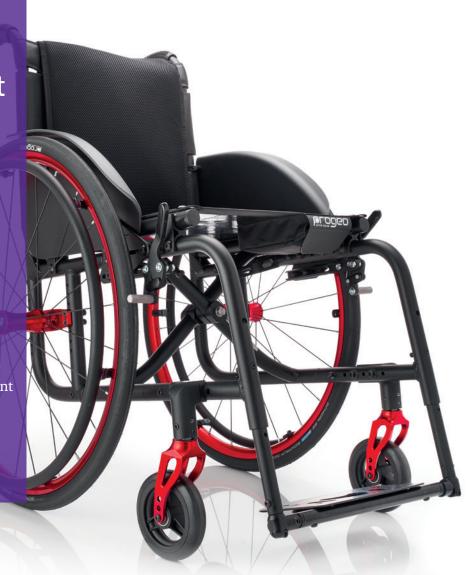

## Progeo Exelle

Everyday chair designed with the active user in mind

permobil

Progeo Exelle is a lightweight, folding wheelchair designed for the active user. The folding frame and integrated front frame enable easy storage and enhance maneuverability also in tight spaces. A variety of options to support seating and positioning needs are available. The adaptability combined with the rigid front frame makes this a versatile solution for many different active users.

## Progeo Exelle

| Seat width                 | 33 - 36 - 39 - 42 - 45 - 48 cm                                                                                 |
|----------------------------|----------------------------------------------------------------------------------------------------------------|
| Seat depth                 | 35 - 37,5 - 40 - 42,5 - 45 - 47,5 cm                                                                           |
| Seat height                | Front from 41 to 56 cm (adjustable)<br>Rear from 36 to 53 cm (adjustable)                                      |
| Footplate distance         | From 32 to 51 cm (adjustable)                                                                                  |
| Backrest height            | From 30 to 54 cm (adjustable)                                                                                  |
| Front frame angle          | 100° - 110°                                                                                                    |
| Total length               | 90 cm approx. (std conf.)                                                                                      |
| Total width                | Seat width + 17 cm (with 0° camber)                                                                            |
| Encumbrance                | 26 cm approx. (with 0° camber)                                                                                 |
| Backrest angle             | 90° to the seat (with standard rear frame)<br>Adjustable from 81° to 99° to the seat (with Dynamic rear frame) |
| Camber                     | 0° - 1,5° - 3° (with standard rear frame)<br>0° - 1,5° - 2° - 4° (with Dynamic rear frame)                     |
| Weight without rear wheels | Starting from 6,9 kg approx.                                                                                   |
| Wheelchair weight          | Starting from 9,5 kg approx.                                                                                   |
| Maximum load               | 125 kg                                                                                                         |
|                            |                                                                                                                |