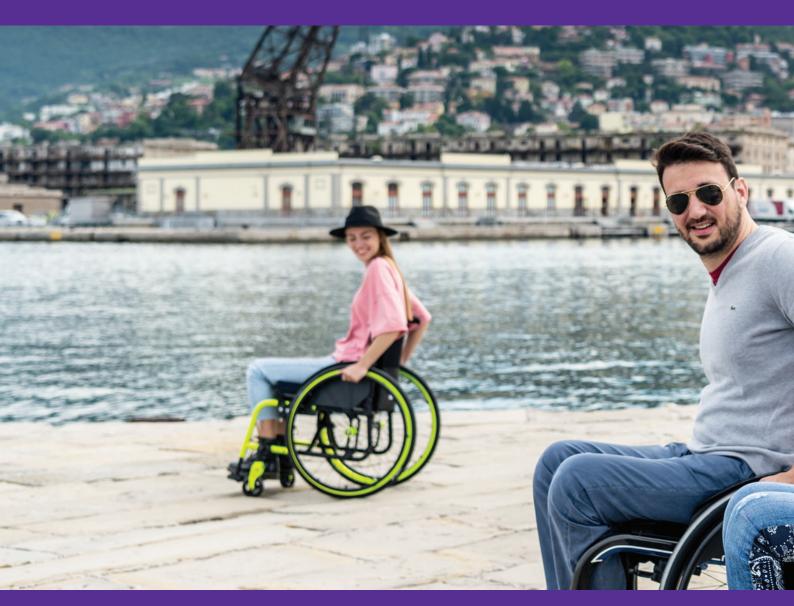

## Progeo Exelle

Everyday chair designed with the active user in mind

permobil

Progeo Exelle is a lightweight, folding wheelchair designed for the active user. The folding frame and integrated front frame enable easy storage and enhance maneuverability also in tight spaces. A variety of options to support seating and positioning needs are available. The adaptability combined with the rigid front frame makes this a versatile solution for many different active users.