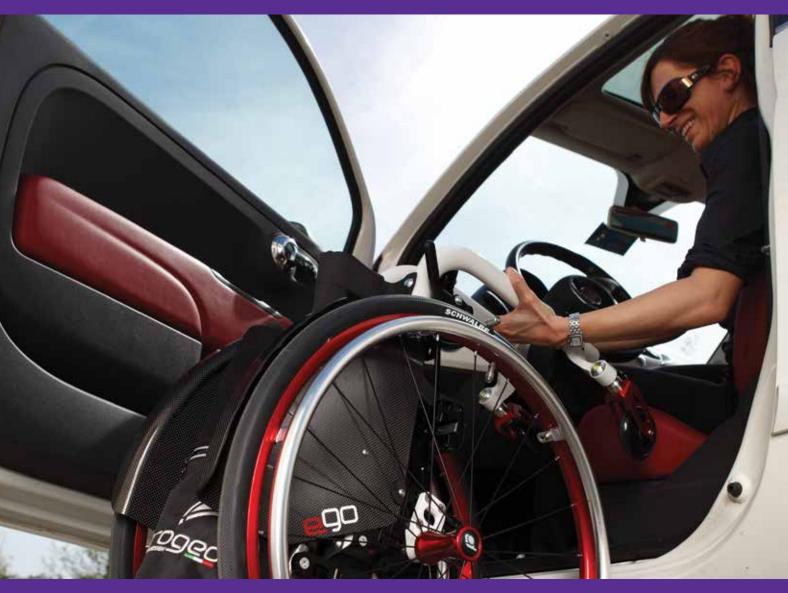

## The performance of a rigid chair in a folding frame

Progeo Ego is designed around a horizontal folding system that locks. The locking system makes it perform like a rigid chair. Combined with adjustability of the seating and the drive performance the user will have a well balance and energy efficient ride. Additionally the open frame design and folding backrest make it truly compact for ease of transportation.