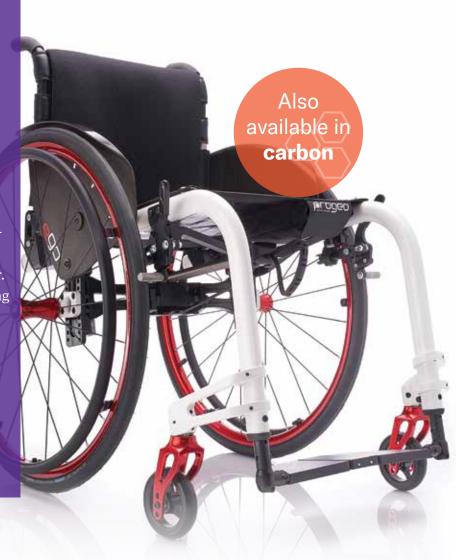

## The performance of a rigid chair in a folding frame

Progeo Ego is designed around a horizontal folding system that locks. The locking system makes it perform like a rigid chair. Combined with adjustability of the seating and the drive performance the user will have a well balance and energy efficient ride. Additionally the open frame design and folding backrest make it truly compact for ease of transportation.

## Progeo Ego

|                            | Aluminum                                                                  | Carbon                                                                    |
|----------------------------|---------------------------------------------------------------------------|---------------------------------------------------------------------------|
| Seat width                 | 33 - 36 - 39 - 42 - 45 - 48 cm                                            | 33 - 36 - 39 - 42 - 45 - 48 cm                                            |
| Seat depth                 | 35 - 37,5 - 40 - 42,5 - 45 - 47,5 cm                                      | 35 - 37,5 - 40 - 42,5 - 45 - 47,5 cm                                      |
| Seat height                | Front from 40 to 58 cm (adjustable)<br>Rear from 38 to 45 cm (adjustable) | Front from 45 to 53 cm (adjustable)<br>Rear from 38 to 45 cm (adjustable) |
| Footplate distance         | From 35 to 54 cm (adjustable)                                             | From 35 to 54 cm (adjustable)                                             |
| Backrest height            | From 24,5 to 47 cm (adjustable)                                           | From 24,5 to 47 cm (adjustable)                                           |
| Front frame angle          | 85° - 90°- 100°                                                           | 90°                                                                       |
| Total length               | 88 cm approx. (standard configuration)                                    | 81 cm approx. (standard configuration)                                    |
| Total width                | Seat width + 17 cm (with 0° camber)                                       | Seat width + 17 cm (with 0° camber)                                       |
| Backrest angle             | From 74° to 94° to the seat (adjustable)                                  | From 74° to 94° to the seat (adjustable)                                  |
| Camber                     | 0° - 2°                                                                   | 0° - 2°                                                                   |
| Weight without rear wheels | Starting from 7,7 kg approx.                                              | Starting from 7,2 kg approx.                                              |
| Wheelchair weight          | Starting from 10,3 kg approx.                                             | Starting from 9,8 kg approx.                                              |
| Maximum load               | 125 kg                                                                    | 125 kg                                                                    |