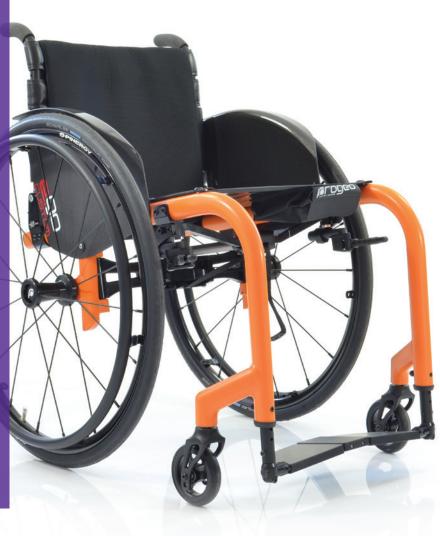

## Progeo Ego Custom

Designed for autonomy and independence

permobil

## Light and foldable with impressive drivability

Progeo Ego Custom is an extremely light, foldable, active wheelchair with the rigidity of a fixed frame offering impressive drivability. The innovative easy-to-use horizontal folding system combined with the foldable backrest makes it truly compact and facilitates storage, transfers and traveling. The angle adjustable backrest supports positioning and trunk stability.

## **Progeo Ego Custom**

| Seat width                 | 33 - 36 - 39 - 42 - 45 - 48 cm                  |
|----------------------------|-------------------------------------------------|
| Seat depth                 | 35 - 37,5 - 40 - 42,5 - 45 - 47,5 cm            |
| Seat height                | Front from 40 to 58 cm<br>Rear from 38 to 45 cm |
| Footplate distance         | From 35 to 54 cm (adjustable)                   |
| Backrest height            | From 24,5 to 47 cm (adjustable)                 |
| Front frame angle          | 85° - 90° - 100°                                |
| Total length               | 88 cm approx. (standard configuration)          |
| Total width                | Seat width + 17 cm (with 0° camber)             |
| Encumbrance                | 28 cm approx. (with 0° camber)                  |
| Backrest angle             | From 78° to 94° to the seat (adjustable)        |
| Camber                     | 0° - 2°                                         |
| Weight without rear wheels | Starting from 6,4 kg approx.                    |
| Wheelchair weight          | Starting from 9,0 kg approx.                    |
| Maximum load               | 125 kg                                          |
|                            |                                                 |