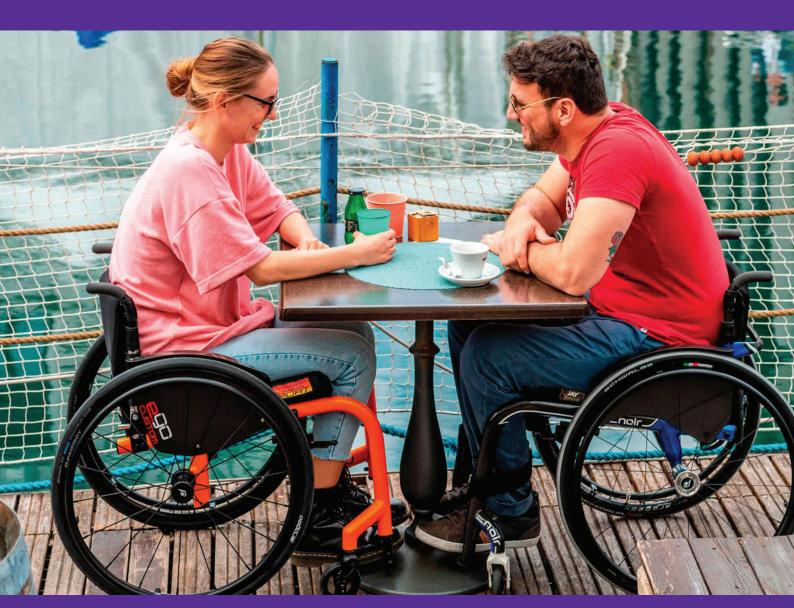

## Light and foldable with impressive drivability

Progeo Ego Custom is an extremely light, foldable, active wheelchair with the rigidity of a fixed frame offering impressive drivability. The innovative easy-to-use horizontal folding system combined with the foldable backrest makes it truly compact and facilitates storage, transfers and traveling. The angle adjustable backrest supports positioning and trunk stability.