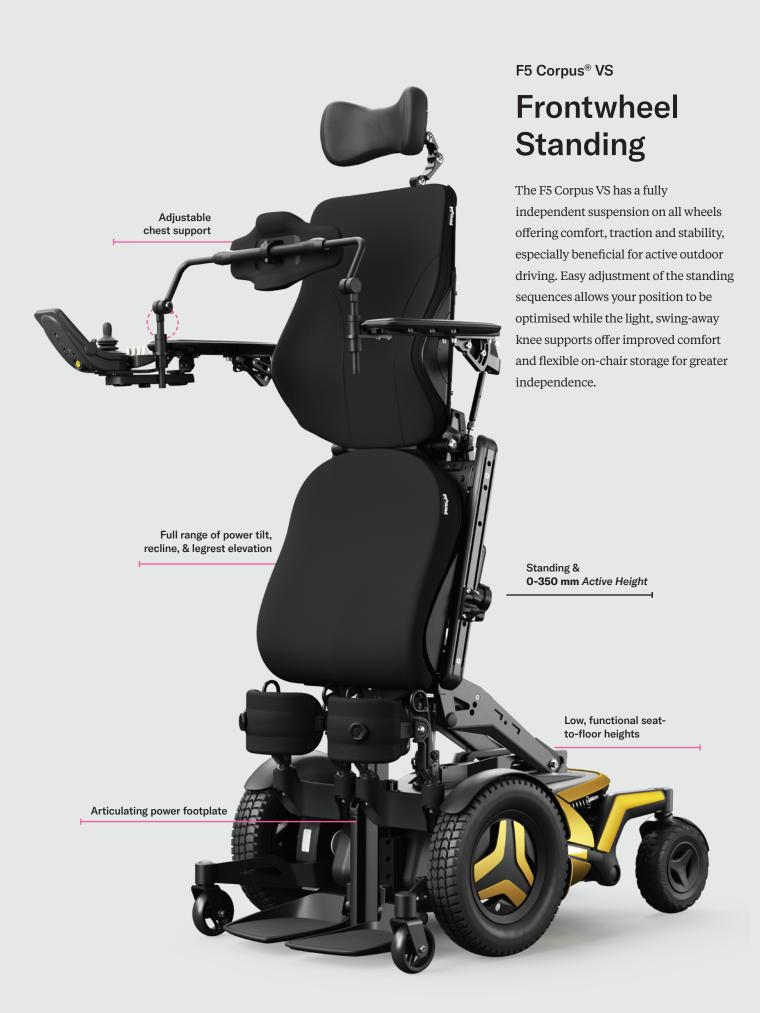

Standin face and ena

The impact multiple he can particip

Identified to

Standing supports

## face-to face interactions

and enables improved health outcomes.

The impact that power standing wheelchairs can have include multiple health-related benefits, as well as what activities you can participate in and how independent you are.

Identified benefits for using a power standing wheelchair supported with high quality evidence include:

- Pressure redistribution
- Bladder, bowel, digestive functions
- Range of motion and muscle length
- Activities of daily living, personal/medical care, and leisure activities
- · Functional reach
- Communication
- Participation in social, work, and educational settings
- Independence

Reference: Nooijen C, Ostendorf P, Bernstein J (2023) Permobil White