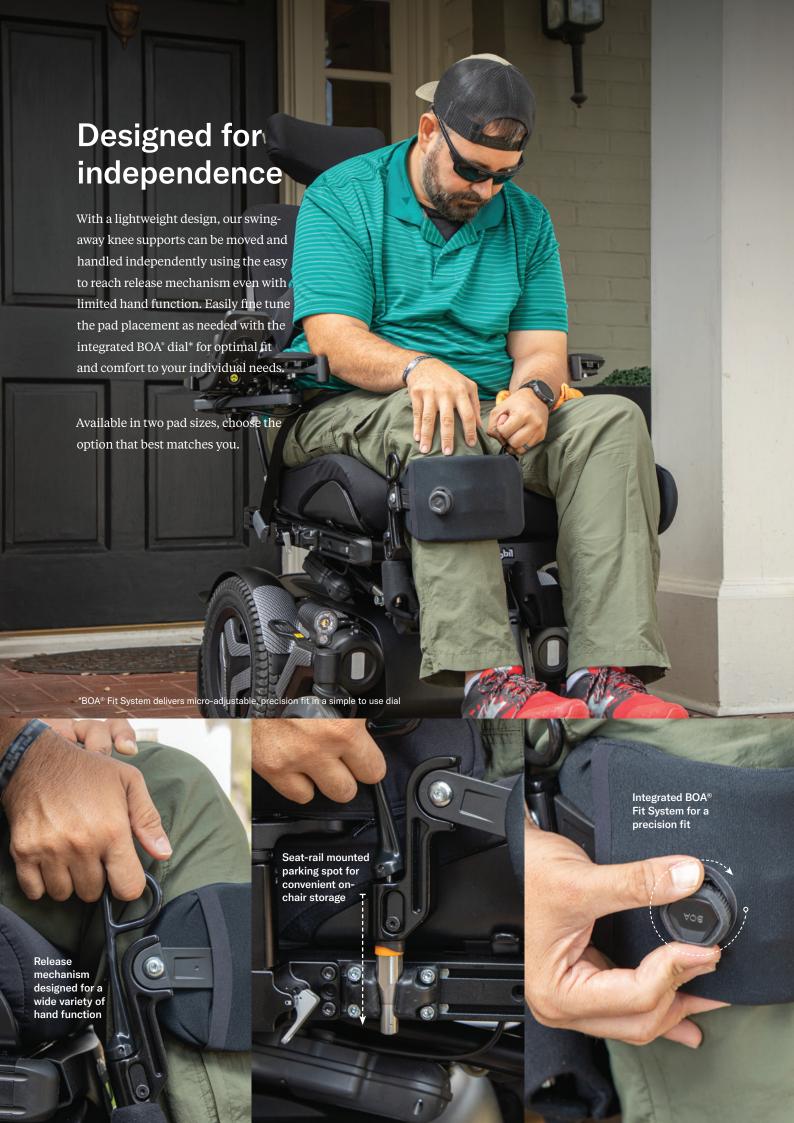

Standin face and ena

The impact multiple he can particip

Identified to

Standing supports

## face-to face interactions

and enables improved health outcomes.

The impact that power standing wheelchairs can have include multiple health-related benefits, as well as what activities you can participate in and how independent you are.

Identified benefits for using a power standing wheelchair supported with high quality evidence include:

- Pressure redistribution
- Bladder, bowel, digestive functions
- Range of motion and muscle length
- Activities of daily living, personal/medical care, and leisure activities
- · Functional reach
- Communication
- Participation in social, work, and educational settings
- Independence