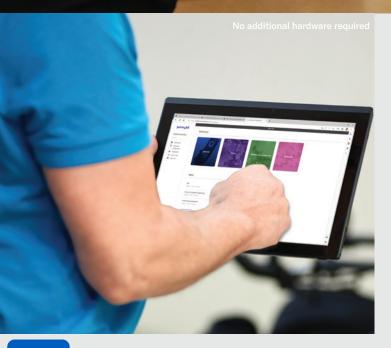

## **Programming simplified**

Programming changes are faster and more intuitive with QuickConfig, the new wireless programming app for Permobil power wheelchairs equipped with Power Platform. Designed for service technicians, clinicians, and providers that offers a simpler way to configure parameters and an intuitive interface to set up F5 Corpus VS and M Corpus VS with the user's preferred driving and seating characteristics and standing sequence.

Scan to learn more

Available to download from the App store and Google Play

App Store is a trademark of Apple Inc. Google Play is a trademark of Google LLC.