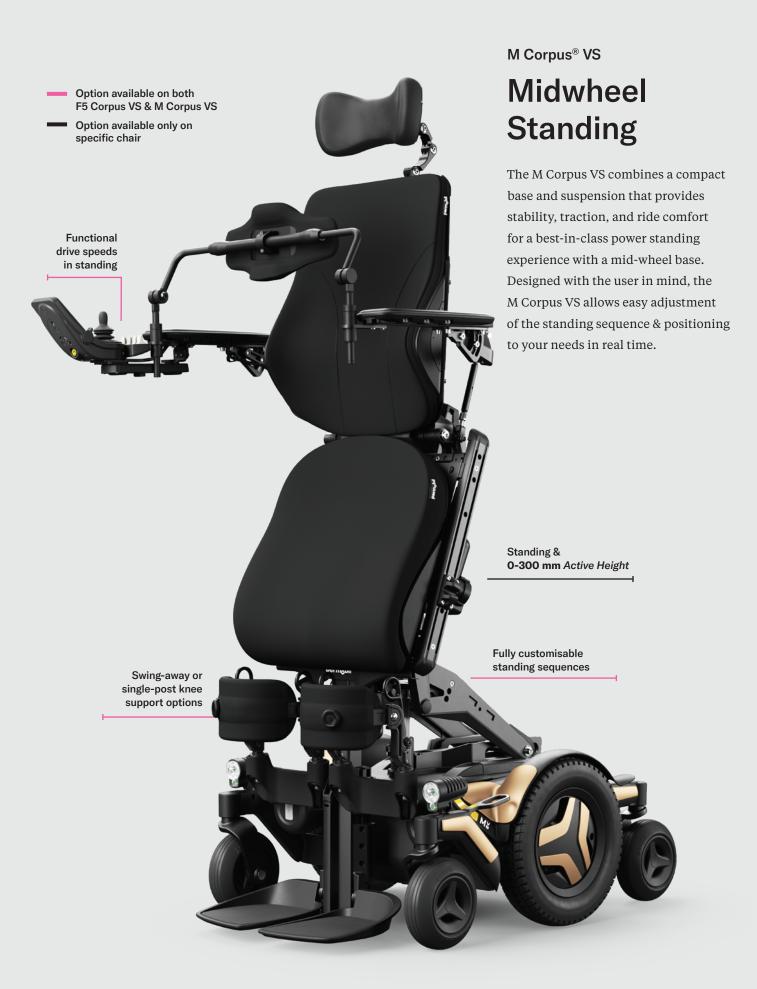

Standin face and ena

The impact multiple he can particip

Identified to

Standing supports

## face-to face interactions

and enables improved health outcomes.

The impact that power standing wheelchairs can have include multiple health-related benefits, as well as what activities you can participate in and how independent you are.

Identified benefits for using a power standing wheelchair supported with high quality evidence include:

- Pressure redistribution
- Bladder, bowel, digestive functions
- Range of motion and muscle length
- Activities of daily living, personal/medical care, and leisure activities
- · Functional reach
- Communication
- Participation in social, work, and educational settings
- Independence

Reference: Nooijen C, Ostendorf P, Bernstein J (2023) Permobil Whi