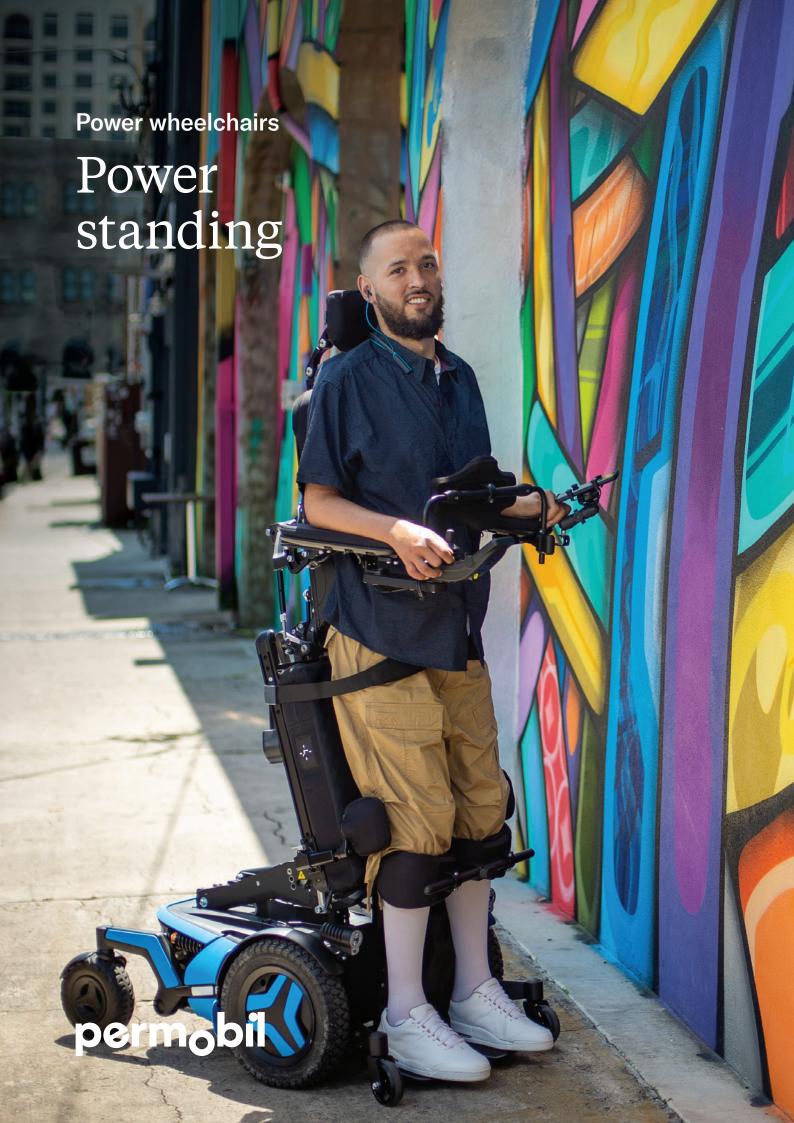

Standin face and ena

The impact multiple he can particip

Identified to

Standing supports

## face-to face interactions

and enables improved health outcomes.

The impact that power standing wheelchairs can have include multiple health-related benefits, as well as what activities you can participate in and how independent you are.

Identified benefits for using a power standing wheelchair supported with high quality evidence include:

- Pressure redistribution
- Bladder, bowel, digestive functions
- Range of motion and muscle length
- Activities of daily living, personal/medical care, and leisure activities
- · Functional reach
- Communication
- Participation in social, work, and educational settings
- Independence

Reference: Nooijen C, Ostendorf P, Bernstein J (2023) Permobil