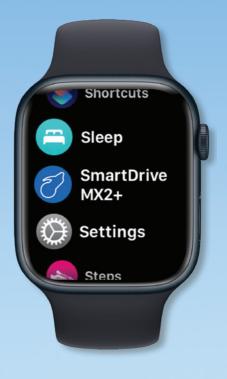

# Apple Watch

You can now use the Apple Watch (series 5 or newer) to control your SmartDrive MX2+.

- Fast and simple setup
- Track distances and battery levels from your Apple Watch
- Best-in-class battery performance
- Free App from App Store

apple Watch and App Store are trademarks of Apple Inc., registered in the U.S. and other countrie