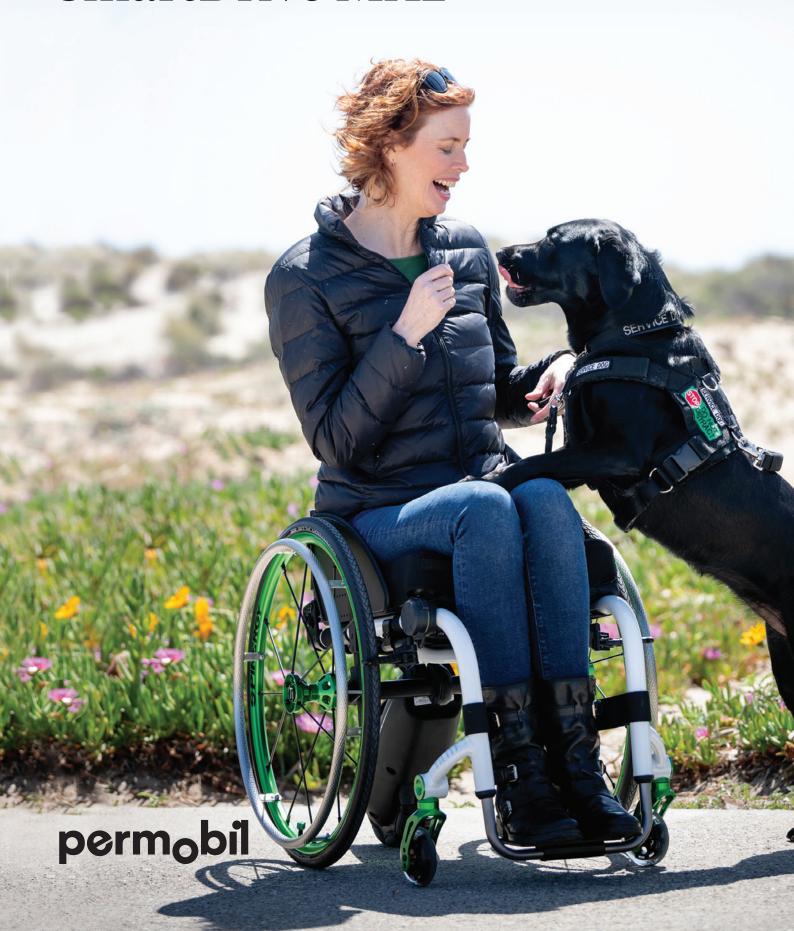

### **Power Assist**

## SmartDrive MX2+

### On-demand power assist

SmartDrive empowers your active lifestyle. It supplements the energy that you would normally have to use. With one button, tap or gesture get the extra boost when and where you need it.

SmartDrive is a lightweight power assist device for manual wheelchairs that allows you to go up hills and ramps, over thick carpet, long distances, and essentially, anywhere where it is hard to push.

Pushing a manual wheelchair can put stress on your shoulders and lead to serious future issues. SmartDrive power assist has been proven to reduce your pushes and minimize repetitive stress. It helps protecting your shoulders from wear and tear caused by long-time, repetitive propulsion and reduces the risk for RSI (repetitive strain injury) on your elbows and wrists.