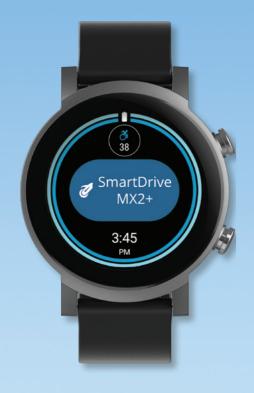

# Apple Watch

You can now use the Apple Watch (series 5 or newer) to control your SmartDrive MX2+.

- Fast and simple setup
- Track distances and battery levels from your Apple Watch
- Best-in-class battery performance
- Free App from App Store

apple Watch and App Store are trademarks of Apple Inc., registered in the U.S. and other countrie