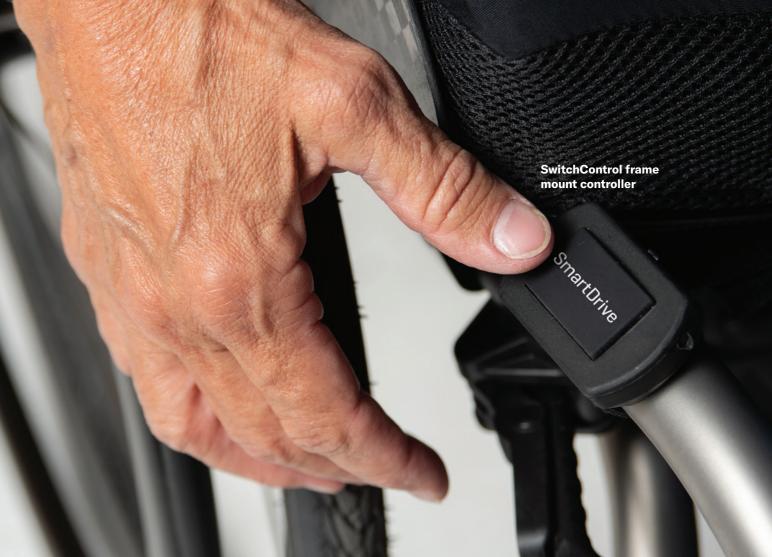

**SwitchControl** 

SwitchControl is a simple way to control your SmartDrive with the push of a button. You can use SwitchControl in momentary or latched mode and optionally, attach an external switch with a custom mono jack option.

#### Momentary

Your SmartDrive will engage for as long as you hold either Switch.

#### Latched

Press and hold either switch to set your cruise speed. When you want to stop, simply tap the switch and hold on to your wheels.

#### SwitchControl with Mono Jack Option

Use any external mono jack switch to operate your SwitchControl, no programming required.

Reinforced cable for extra durability