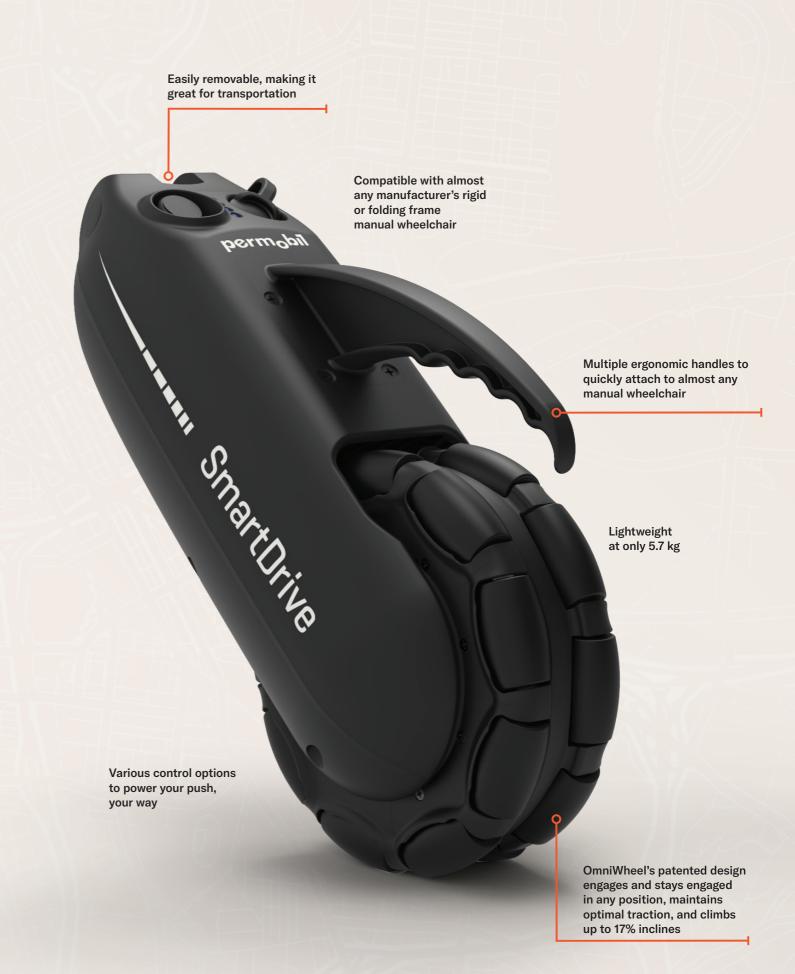

SmartDrive is a lightweight power assist device for manual wheelchairs that allows you to go up hills and ramps, over thick carpet, long distances, and essentially, anywhere where it is hard to push.

Pushing a manual wheelchair can put stress on your shoulders and lead to serious future issues. SmartDrive power assist has been proven to reduce your pushes and minimize repetitive stress. It helps protecting your shoulders from wear and tear caused by long-time, repetitive propulsion and reduces the risk for RSI (repetitive strain injury) on your elbows and wrists.

The SmartDrive is simple and intuitive to operate, paired with the control option of your choice; PushTracker E3, SwitchControl, SpeedControl Dial or Apple Watch.

simple installation and pre-configured settings.