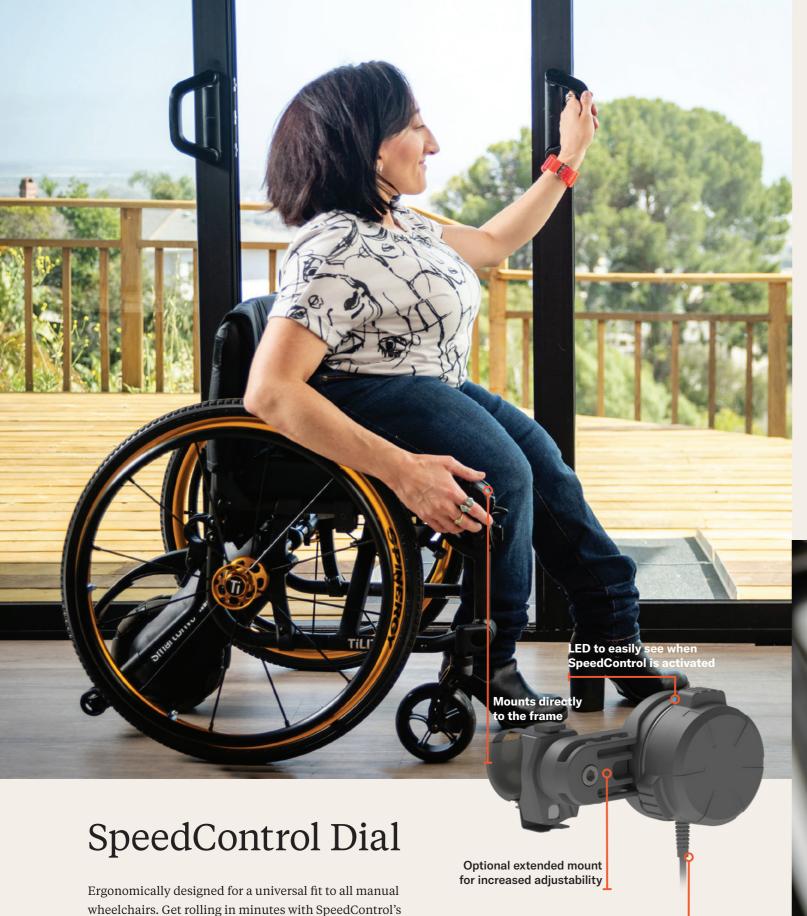

The SmartDrive is simple and intuitive to operate, paired with the control option of your choice; PushTracker E3, SwitchControl, SpeedControl Dial or Apple Watch.

simple installation and pre-configured settings.

### Power your push, your way

| Paired with the control option of            | SpeedControl<br>Dial | SwitchControl | SwitchControl<br>mono jack | PushTracker E3<br>Basic | PushTracker E3  | Apple Watch     |
|----------------------------------------------|----------------------|---------------|----------------------------|-------------------------|-----------------|-----------------|
| your choice                                  |                      | (2x)          | (1x)                       | Basic                   |                 |                 |
| Provided by Permobil                         | <b>~</b>             | <b>~</b>      | <b>~</b>                   | <b>~</b>                | <b>~</b>        |                 |
| Wired option                                 | <b>~</b>             | <b>~</b>      | <b>~</b>                   |                         |                 |                 |
| PushTracker                                  |                      |               |                            | Pre-installed           | Full SmartWatch | Full SmartWatch |
| Plug & play                                  | <b>~</b>             | <b>~</b>      | <b>~</b>                   | <b>~</b>                |                 |                 |
| Set up within 5 min                          | <b>~</b>             | <b>~</b>      | <b>~</b>                   | <b>~</b>                |                 |                 |
| Programmable setting                         | <b>~</b>             | <b>~</b>      | <b>~</b>                   | <b>~</b>                | <b>~</b>        | <b>~</b>        |
| No charging required                         | <b>~</b>             | <b>~</b>      | <b>~</b>                   |                         |                 |                 |
| Works with Speed Control                     | <b>~</b>             |               |                            | <b>~</b>                | <b>~</b>        | <b>~</b>        |
| Works with Switch control                    |                      | <b>~</b>      |                            | <b>~</b>                | <b>~</b>        | <b>~</b>        |
| Works with Switch control mono jack          |                      |               | <b>~</b>                   | <b>~</b>                | <b>~</b>        | <b>✓</b>        |
| No Wi Fi required                            | <b>~</b>             | <b>~</b>      |                            |                         |                 |                 |
| Increase or decrease speeds without stopping | <b>~</b>             |               |                            |                         |                 |                 |