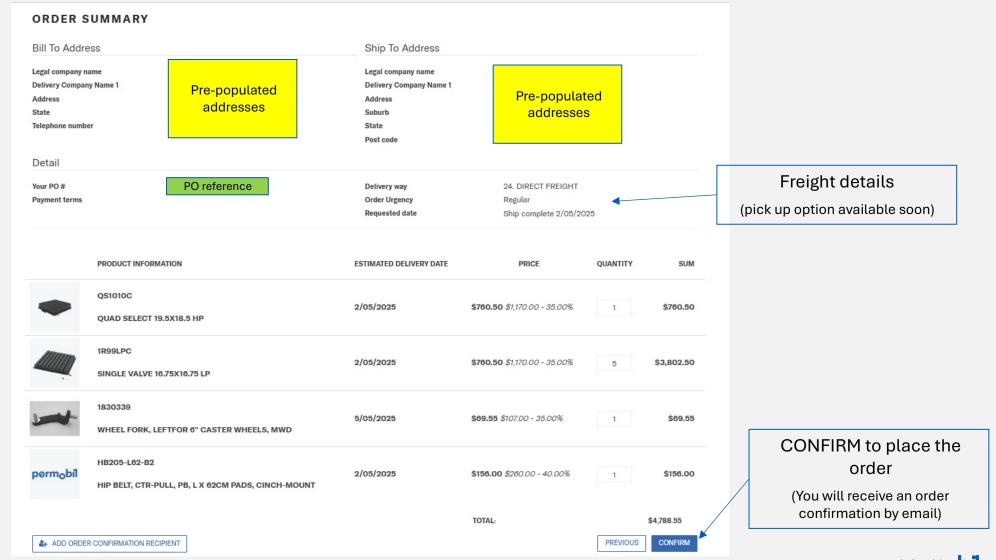

ine Store System

# Order at your convenience and more

We are excited to welcome you to our Permobil Online Store system.

#### Platform features:

- Online ordering
  - Order by branch where applicable
- View Open orders
- View Closed orders (invoiced)
- View stock availability
- View product Manufacturer Suggested Retail Price (MSRP)
- View your dealer price and applied discount

For any questions about access and the site please reach out to your Territory Sales Representative or our Customer Service team.

- Orders.au@permobil.com
- 1300 845 483



# Login screen

## https://permobil-au-production.parttrap.com/user/login



Your unique User Name (Normally your email address)

Your unique password (Character length and combination required)





#### Cart check out



# Order summary



#### Product information view **Product Description Product Code** Please note: **QUAD SELECT 19.5X18.5 HP** Green = in stock and 1. Parts that require special OS1010C programming prior to dispatch must available be ordered via email to Customer Yellow = Not in stock Service to ensure they are Estimated date for programmed prior to dispatch. shipping **Est. shipping date:** 3/02/2025 This includes some actuators, master Availability: modules, power modules. 2. Custom parts and some parts for **Dealer Price** \$744.25 serialised products must be ordered via email to Customer Service to \$1,145.00 ensure correct parts are supplied. Suggested Retail Price This includes TiLite parts where length Discount: 35.00% or configuration is customised to the chair specification. Includes camber Disco