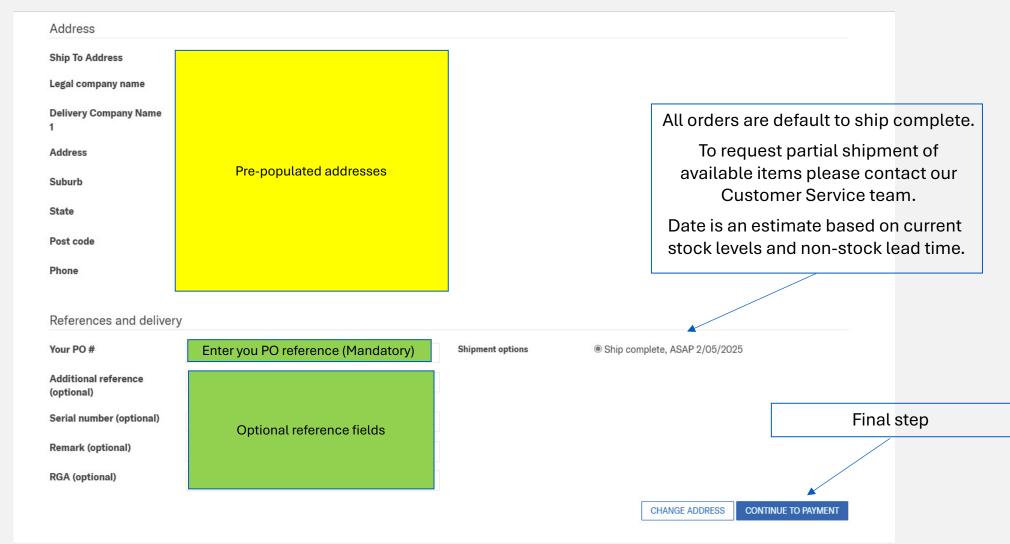

to the Permobil Online Store System

# Order at your convenience and more

We are excited to welcome you to our Permobil Online Store system.

#### Platform features:

- Online ordering
  - Order by branch where applicable
- View Open orders
- View Closed orders (invoiced)
- View stock availability
- View product Manufacturer Suggested Retail Price (MSRP)
- View your dealer price and applied discount

For any questions about access and the site please reach out to your Territory Sales Representative or our Customer Service team.

- Orders.au@permobil.com
- 1300 845 483



# Login screen

## https://permobil-au-production.parttrap.com/user/login



Your unique User Name (Normally your email address)

Your unique password (Character length and combination required)





#### Cart check out



# Order summary



#### Product information view **Product Description Product Code** Please note: **QUAD SELECT 19.5X18.5 HP** Green = in stock and 1. Parts that require special OS1010C programming prior to dispatch must available be ordered via email to Customer Yellow = Not in stock Service to ensure they are Estimated date for programmed prior to dispatch. shipping **Est. shipping date:** 3/02/2025 This includes some actuators, master Availability: modules, power modules. 2. Custom parts and some parts for **Dealer Price** \$744.25 serialised products must be ordered via email to Customer Service to \$1,145.00 ensure correct parts are supplied. Suggested Retail Price This includes TiLite parts where length Discount: 35.00% or configuration is customised to the chair specification. In