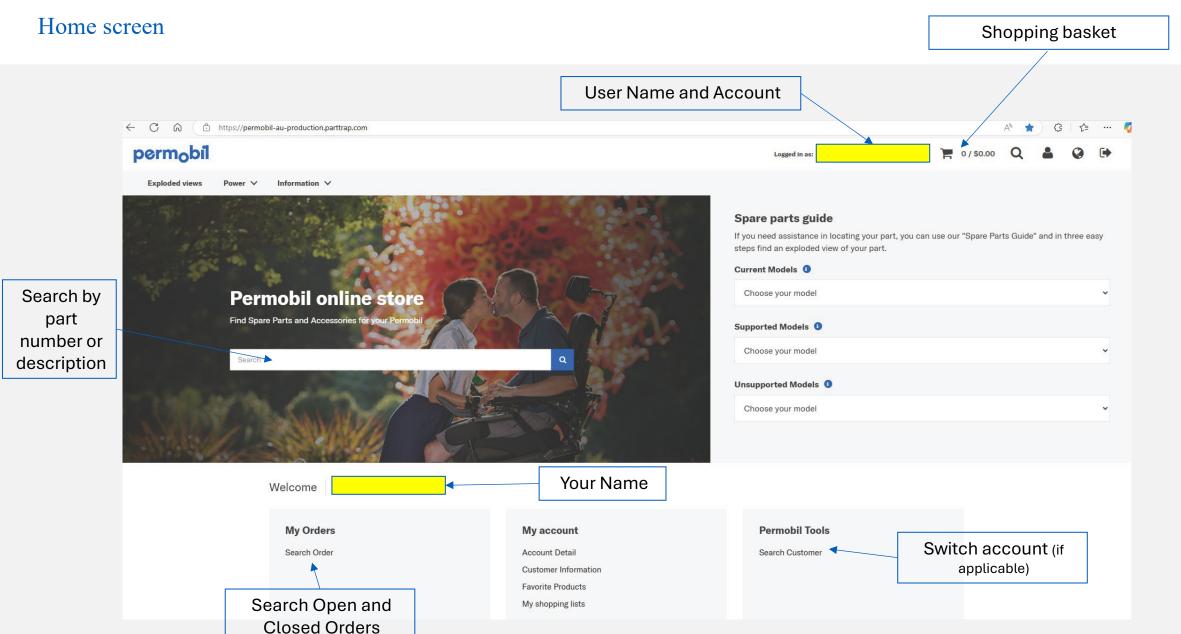

# Login screen

## https://permobil-au-production.parttrap.com/user/login

Your unique User Name (Normally your email address)

Your unique password (Character length and combination required)