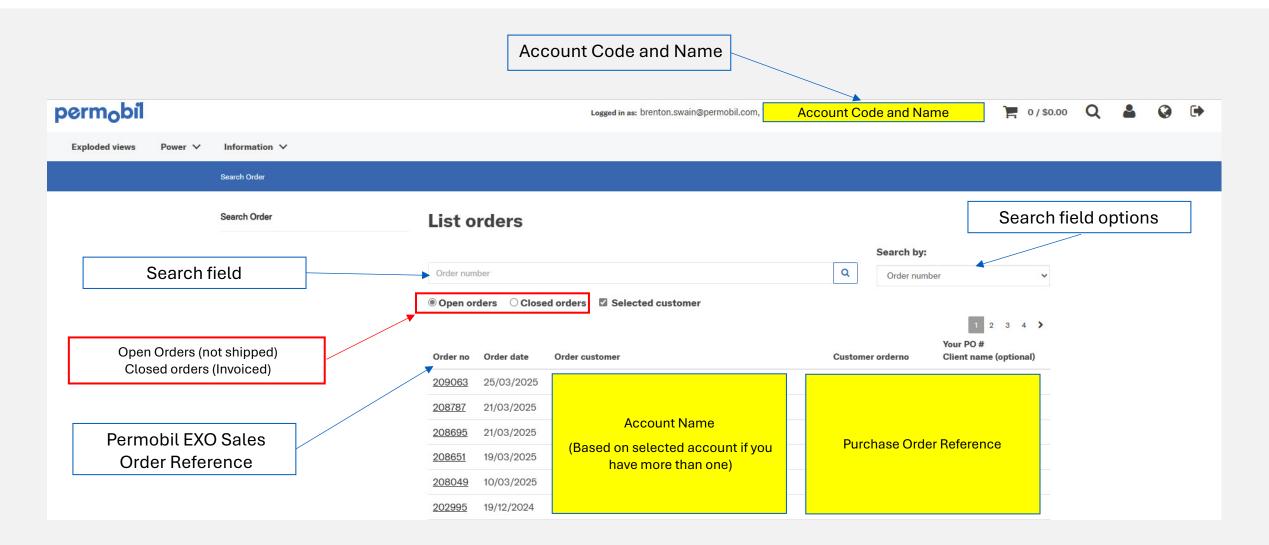

r Yellow = Not in stock Service to ensure they are Estimated date for programmed prior to dispatch. shipping **Est. shipping date:** 3/02/2025 This includes some actuators, master Availability: modules, power modules. 2. Custom parts and some parts for **Dealer Price** \$744.25 serialised products must be ordered via email to Customer Service to \$1,145.00 ensure correct parts are supplied. Suggested Retail Price This includes TiLite parts where length Discount: 35.00% or configuration is customised to the chair specification. Includes camber Discount applied tubes, coloured and anodised components etc. If you are in any doubt, please Add Quantity to cart Product image (where contact our Customer Service team. available) Add to favourites Shopping lists

Open and closed (invoiced) orders