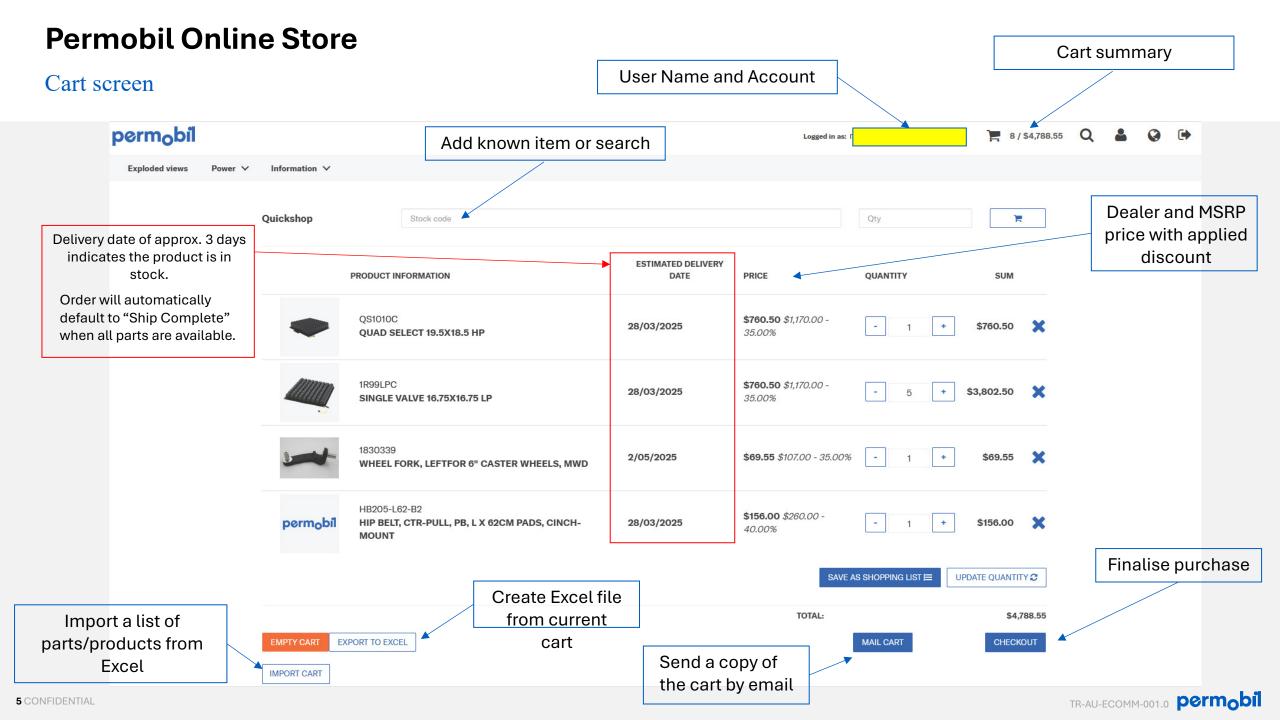

#### Cart check out

# Order summary

#### Product information view **Product Description Product Code** Please note: **QUAD SELECT 19.5X18.5 HP** Green = in stock and 1. Parts that require special OS1010C programming prior to dispatch must available be ordered via email to Customer Yellow = Not in stock Service to ensure they are Estimated date for programmed prior to dispatch. shipping **Est. shipping date:** 3/02/2025 This includes some actuators, master Availability: modules, power modules. 2. Custom parts and some parts for **Dealer Price** \$744.25 serialised products must be ordered via email to Customer Service to \$1,145.00 ensure correct parts are supplied. Suggested Retail Price This includes TiLite parts where length Discount: 35.00% or configuration is customised to the chair specification. Includes camber Discount applied tubes, coloured and anodised components etc. If you are in any doubt, please Add Quantity to cart Product image (where contact our Customer Service team. available) Add to favourites Shopping lists