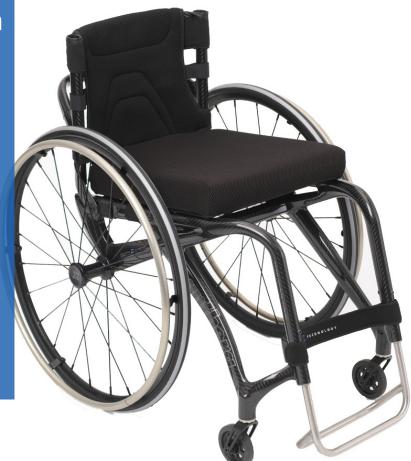

Permobil Panthera X

## Strong and lightweight for maximum maneuverability

Designed for experienced manual wheelchair users who need a dynamic mobility device to fit into their busy, active lifestyles, the Panthera X is one of the world's lightest wheelchairs at 2.1 kg.

## Key benefits:

- Ultra-light weight
- Extremely strong chassis
- Extremely maneuverable
- Easy to transport
- Adjusts for comfort