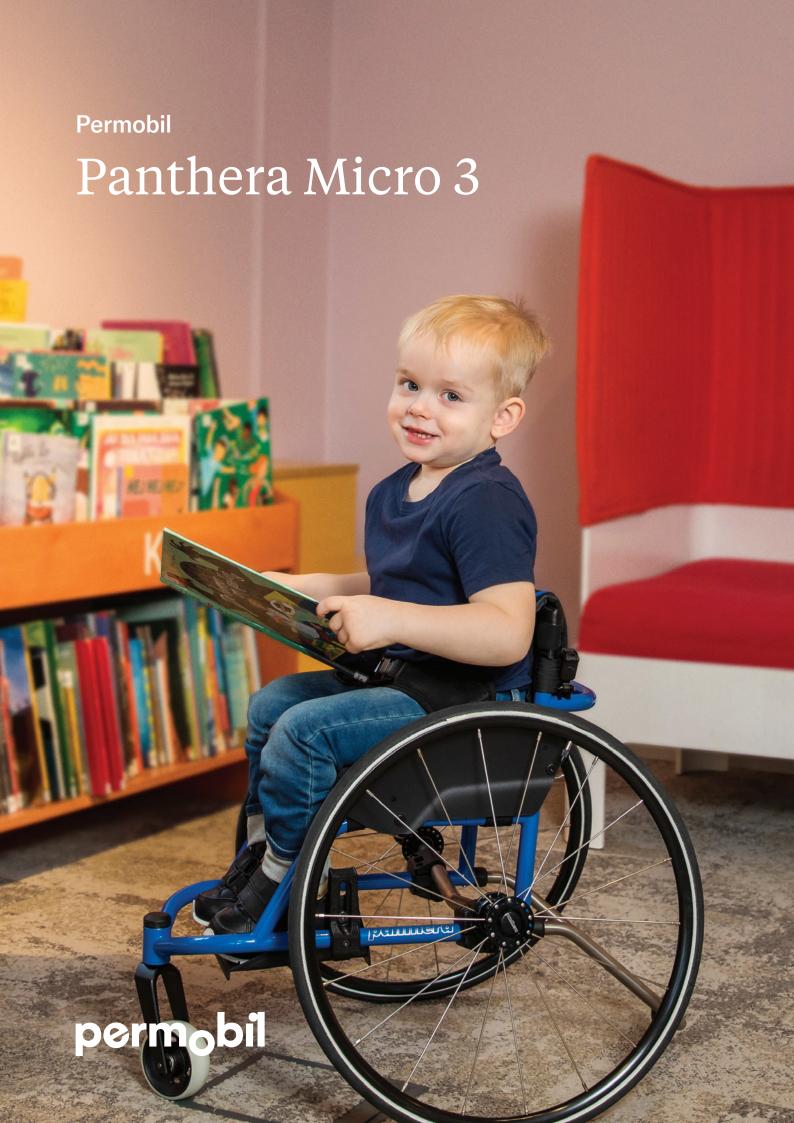

## Everyday, easyrolling for children

A light-weight, easy-to-handle manual wheelchair for young users aged approximately 1- to 5-years to use indoors and outdoors on flat surfaces under adult supervision. The Panthera Micro 3 is designed to empower young children to explore the world around them.

## Key benefits:

- Easy to push and maneuver
- Robust and lightweight
- Accessories for individual comfort