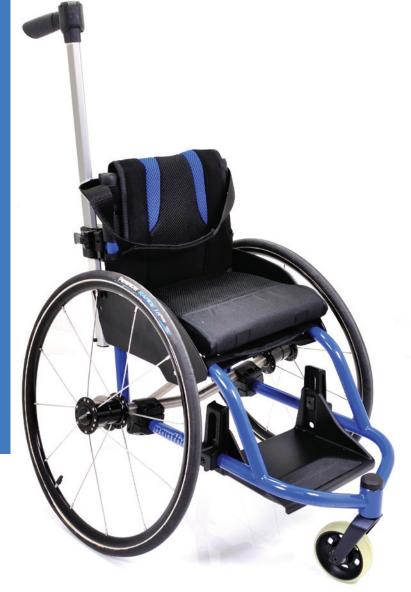

## **Specifications**

|                            | Micro 3                                                                            | Micro 3 Long                                                                   |
|----------------------------|------------------------------------------------------------------------------------|--------------------------------------------------------------------------------|
| Seat width                 | 24 - 27 cm                                                                         | 24 - 27 cm                                                                     |
| Seat depth                 | 15 - 20 cm                                                                         | 20 - 25 cm                                                                     |
| Seat height                | Front and rear 40.5 cm (18" rear wheels)<br>Front and rear 33 cm (20" rear wheels) | Front and rear 40.5 cm (18" rear wheels Front and rear 33 cm (20" rear wheels) |
| Seat angle                 | 0°                                                                                 | O°                                                                             |
| Total length               | 63 cm                                                                              | 71 cm                                                                          |
| Total width                | Seat width +22 cm                                                                  | Seat width +22 cm                                                              |
| Backrest height            | 22 - 28 cm                                                                         | 20 - 28 cm                                                                     |
| Backrest angle             | 90°                                                                                | 90°                                                                            |
| Footplate distance         | 9,5 - 24,5 cm                                                                      | 9,5 - 24,5cm                                                                   |
| Camber                     | 10°                                                                                | 10°                                                                            |
| Weight without rear wheels | 2.2 - 2.4 kg                                                                       | 2.3 - 2.4 kg                                                                   |
| Wheelchair weight          | 34 - 3.5 kg                                                                        | 3.5 - 3.6 kg                                                                   |
| Maximum load               | 30 kg                                                                              | 30 kg                                                                          |
| Material (chassis)         | Chrome molybdenum tubing                                                           | Chrome molybdenum tubing                                                       |
| Material (upholstery)      | Polyurethane covered polyester                                                     | Polyurethane covered polyester                                                 |