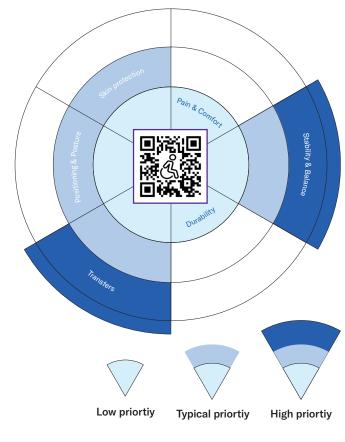

Stability is only one part of the seating solution. Match your individual needs to our cushion thumbprints based on:

- Stability & Balance<sup>\*\*</sup>
- Skin Protection\*\*\*
- Durability
- Pain & Comfort
- Positioning & Posture
- Transfers

Scan to learn more about the data, thumbprints & Scientific Report