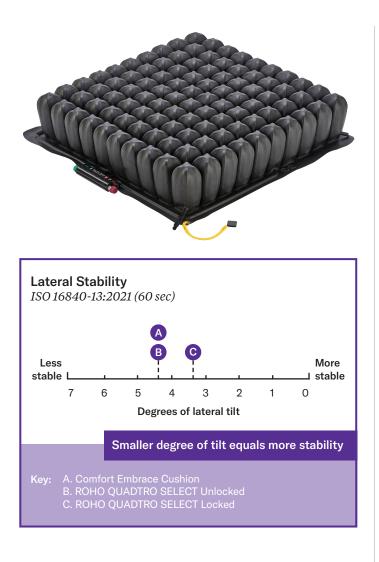

## коно<sup>®</sup> QUADTRO SELECT<sup>®</sup> Stability report

ROHO has been providing skin protection, positioning and stability for over 50 years. Recent data from the benchmark Scientific Report<sup>\*</sup> and additional testing show the ROHO QUADTRO SELECT is a stable option to help support your positioning needs.