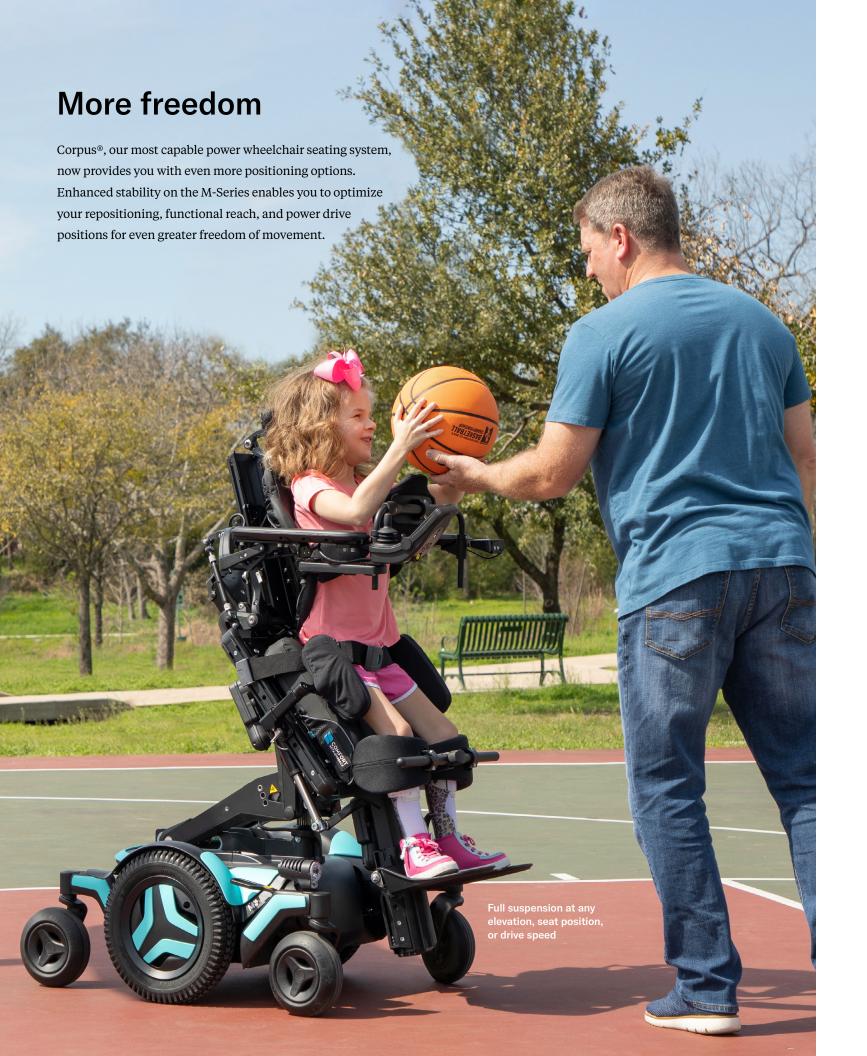

## M3 Corpus

Meticulously engineered to help you maintain better positioning, feel more secure, and reduce driving fatigue so you can conquer daily activities with ease. Its compact base offers maneuverability in tight spaces without sacrificing performance. Featuring the innovative FlexLink suspension geometry with independent caster swing-arms helping to keep you stable and in control as you traverse the obstacles in your world. STRETCH-AIR breathable covers Up to 20° ActiveReach & 12" ActiveHeight