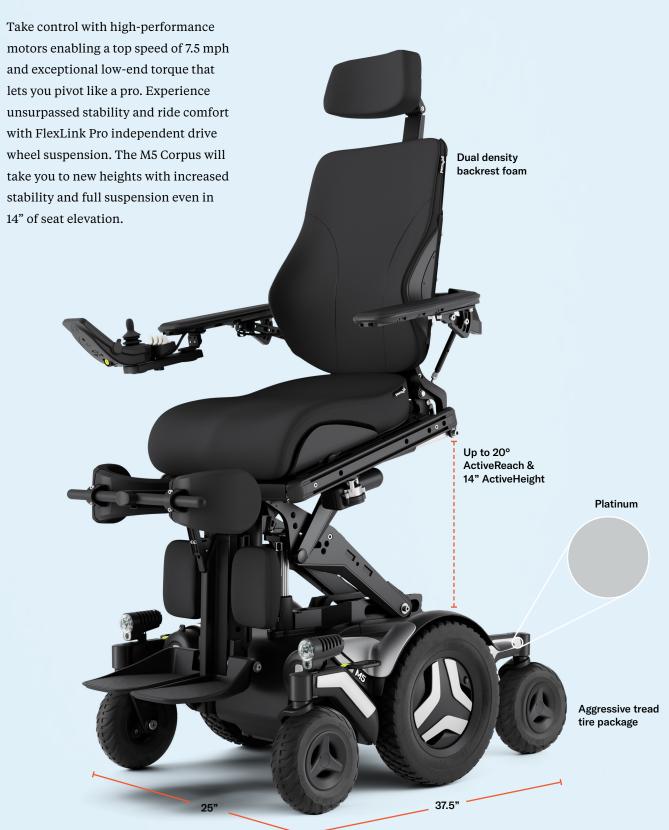

ActiveHeight<sup>™</sup> and ActiveReach<sup>™</sup> combine seamlessly





## M3 Corpus

Meticulously engineered to help you maintain better positioning, feel more secure, and reduce driving fatigue so you can conquer daily activities with ease. Its compact base offers maneuverability in tight spaces without sacrificing performance. Featuring the innovative FlexLink suspension geometry with independent caster swing-arms helping to keep you stable and in control as you traverse the obstacles in your world. STRETCH-AIR breathable covers Up to 20° ActiveReach & 12" ActiveHeight

## M5 Corpus







## **Accent options**















Midnight

Arctic

Aqua

Spring

Flamingo

Platinum

Please note: Actual product colors may vary from colors shown in this brochure

\*Liquid Fusion is currently only available on the M Corpus VS



## **Specifications**

|                                | M3 Corpus                                                           | M5 Corpus                                                           | M Corpus VS                     |
|--------------------------------|---------------------------------------------------------------------|---------------------------------------------------------------------|---------------------------------|
| Maximum user weight            | 330 lb                                                              | 330 lb