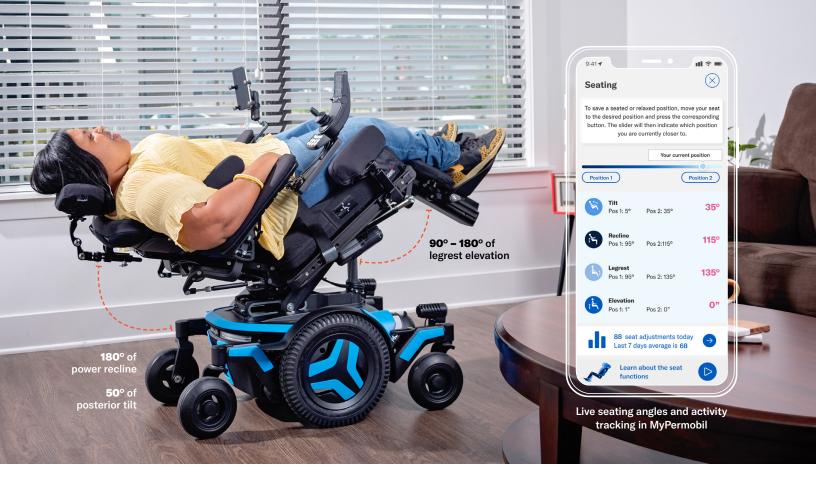

## **Specifications**

|                                | M3 Corpus                                                           | M5 Corpus                                                           | M Corpus VS                     |
|--------------------------------|---------------------------------------------------------------------|---------------------------------------------------------------------|---------------------------------|
| Maximum user weight            | 330 lb                                                              | 330 lb                                                              | 265 lb                          |
| Maximum speed                  | 6 mph                                                               | 7.5 mph                                                             | 6 mph                           |
| Range                          | 16 mi (Grp 34)   20 mi (Grp 24)*                                    | 20 mi*                                                              | 20 mi*                          |
| Base width                     | 24"                                                                 | 25"                                                                 | 25"                             |
| Base length                    | 35.5"                                                               | 37.5"                                                               | 36.5"                           |
| Base turning radius            | 20.5"                                                               | 21.5"                                                               | 22"                             |
| Ground clearance               | 3"                                                                  | 3"                                                                  | 3"                              |
| Recommended battery type       | Group 34 or 24                                                      | Group 24                                                            | Group 24                        |
| Weight including batteries     | 385 lb (Grp 34)   405 lb (Grp 24)                                   | 423 lb                                                              | 424 lb                          |
| Drive electronics              | R-net 120A                                                          | R-net 120A                                                          | R-net Power Platform 120A       |
| Seat-to-floor height           | 17.5", 18.5", 19.5"                                                 | 17.5", 18.5", 19.5"                                                 | 17.5", 18.5", 19.5"             |
| Seat elevation                 | Optional 12"                                                        | Optional 14"                                                        | 12"                             |
| Drive wheel                    | 14"                                                                 | 14"                                                                 | 14"                             |
| Casters                        | 7"                                                                  | 8"                                                                  | 7"                              |
| Tilt options                   | Posterior: 0° – 50°<br>ActiveReach: 5°, 10° & 20°<br>(up to 300 lb) | Posterior: 0° – 50°<br>ActiveReach: 5°, 10° & 20°<br>(up to 300 lb) | Posterior: 0° – 50°<br>Standing |
| Legrest angle - power          | 85° – 180°                                                          | 85° – 180°                                                          | 85° – 180°                      |
| Backrest angle - power recline | 85° – 180°                                                          | 85° – 180°                                                          | 85° – 180°                      |
| Backrest height                | 20", 23" - 28" (1" incr.)                                           | 20", 23" - 28" (1" incr.)                                           | 20", 23" - 28" (1" incr.)       |
| Seat depth                     | 14" - 22" (1" incr.)                                                | 14" - 22" (1" incr.)                                                | 14" – 22" (1" incr.)            |
| Seat width                     | 17" - 23" (2" incr.)                                                | 17" – 23" (2" incr.)                                                | 17" – 23" (2" incr.)            |