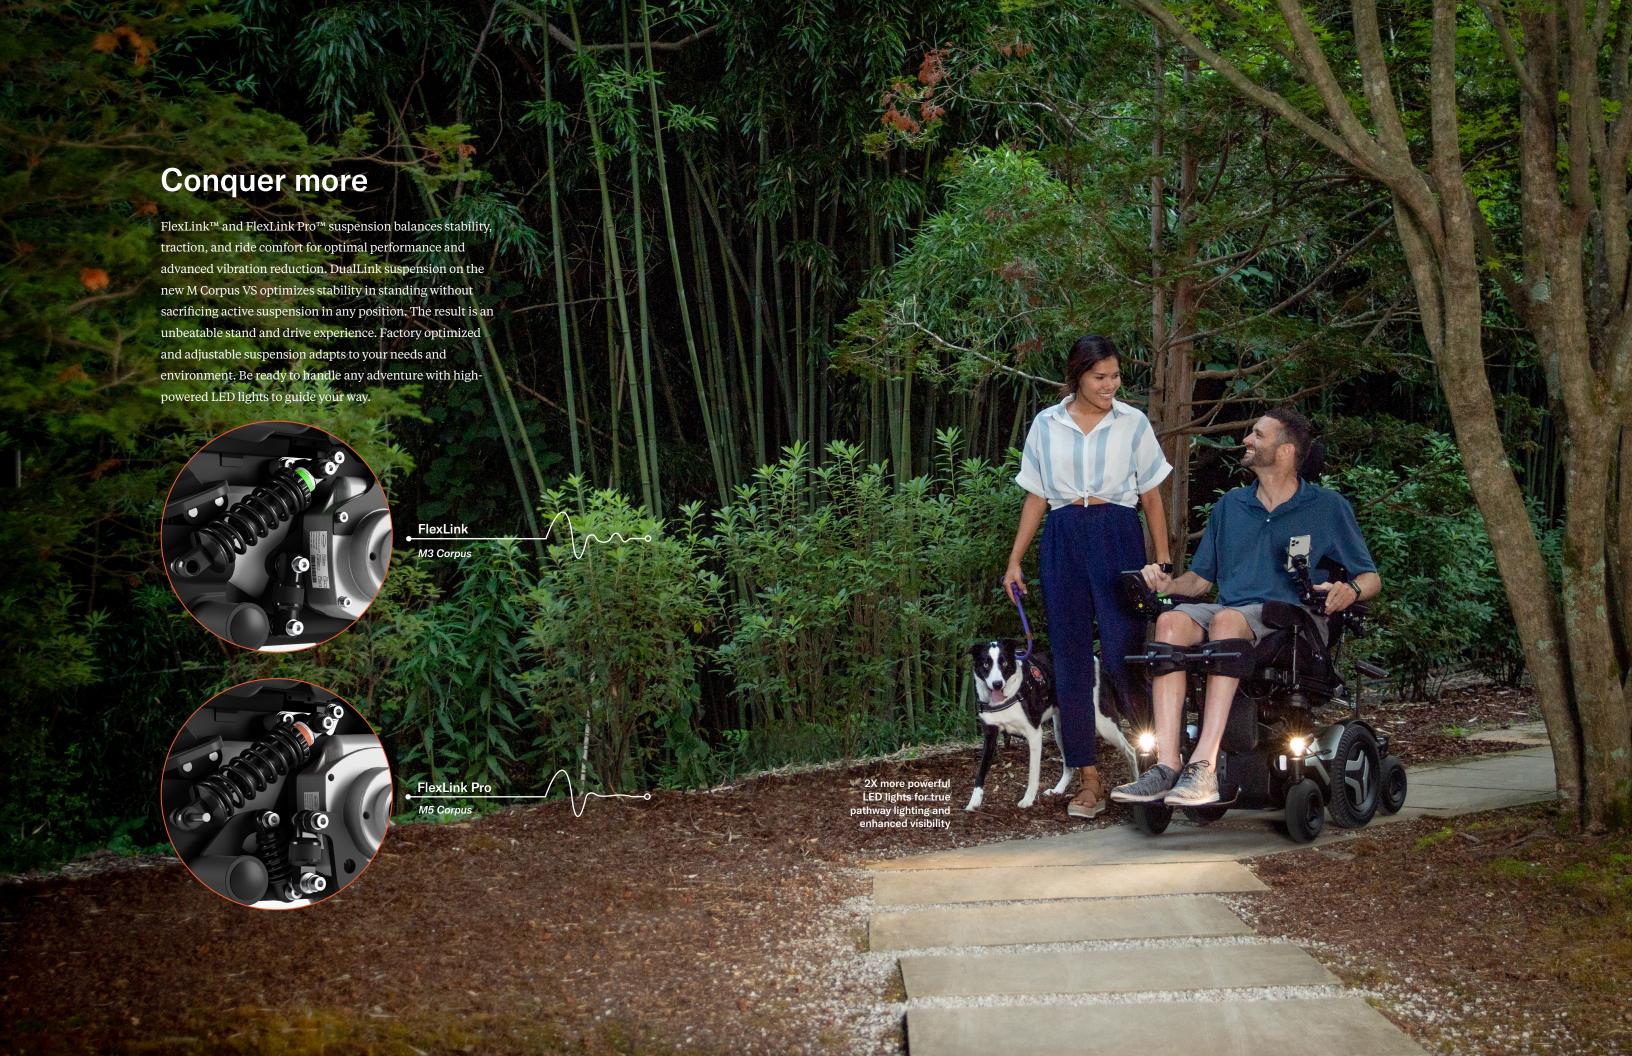

## M3 Corpus

Meticulously engineered to help you maintain better positioning, feel more secure, and reduce driving fatigue so you can conquer daily activities with ease. Its compact base offers maneuverability in tight spaces without sacrificing performance. Featuring the innovative FlexLink suspension geometry with independent caster swing-arms helping to keep you stable and in control as you traverse the obstacles in your world. STRETCH-AIR breathable covers Up to 20° ActiveReach & 12" ActiveHeight