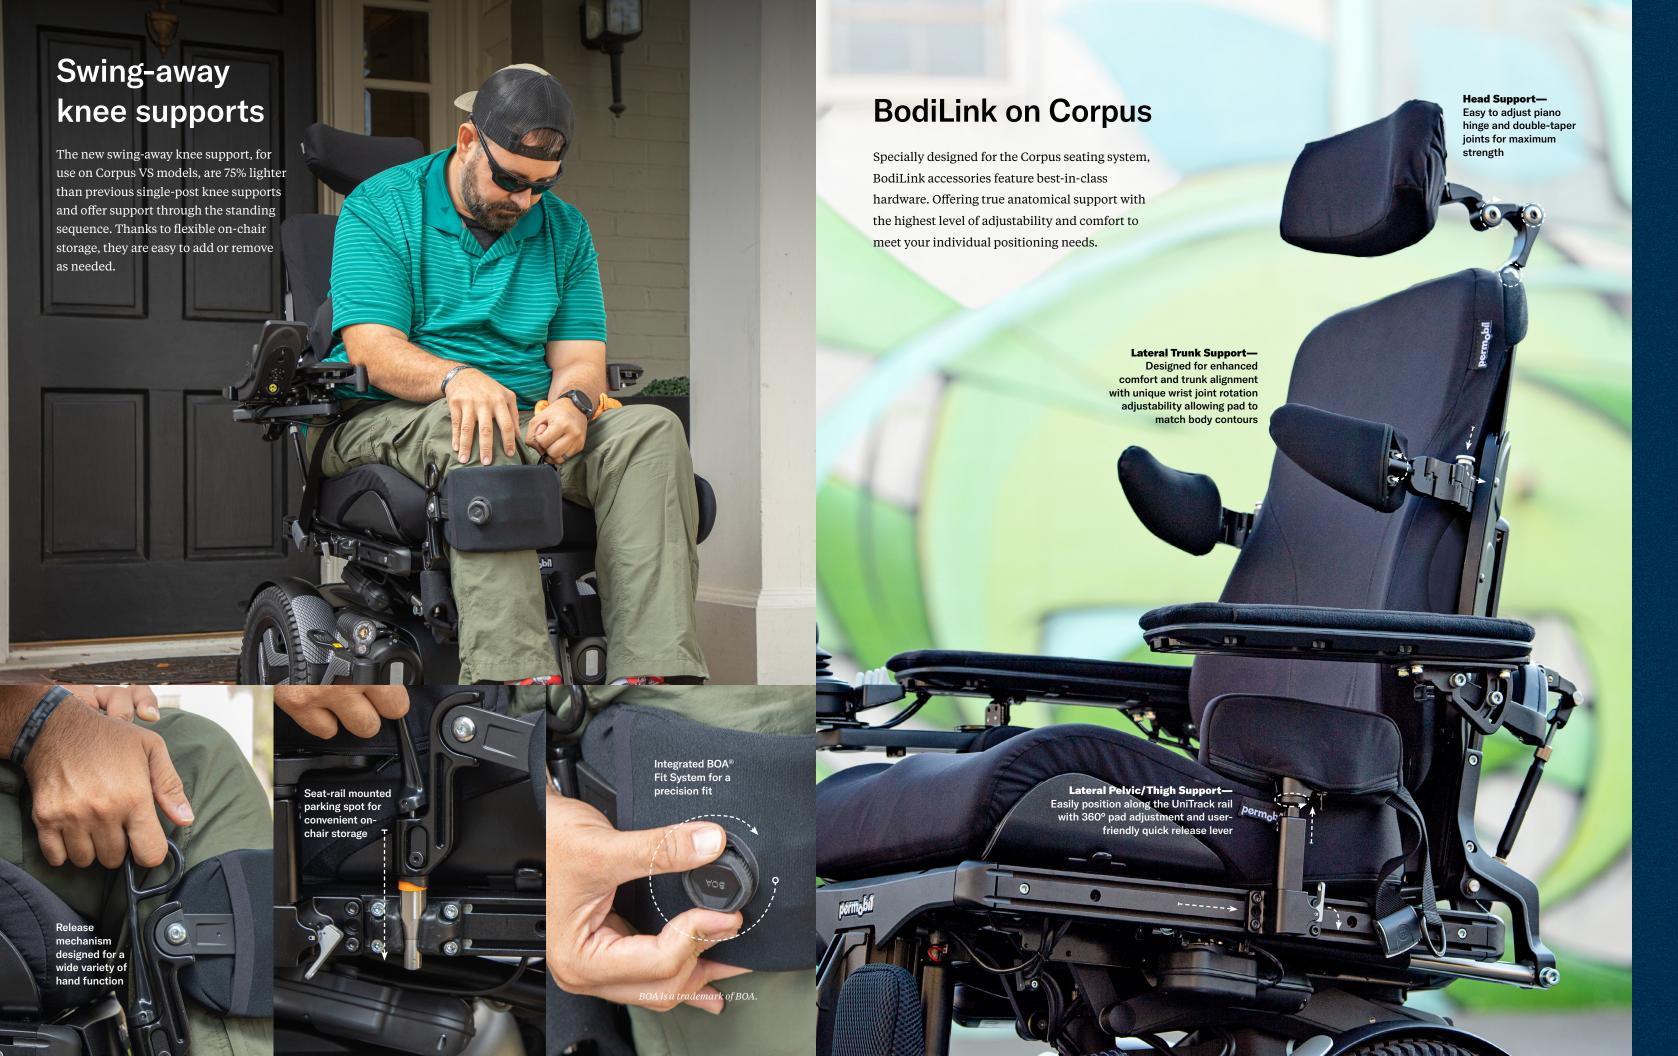

ActiveHeight<sup>™</sup> and ActiveReach<sup>™</sup> combine seamlessly





## M3 Corpus

Meticulously engineered to help you maintain better positioning, feel more secure, and reduce driving fatigue so you can conquer daily activities with ease. Its compact base offers maneuverability in tight spaces without sacrificing performance. Featuring the innovative FlexLink suspension geometry with independent caster swing-arms helping to keep you stable and in control as you traverse the obstacles in your world. STRETCH-AIR breathable covers Up to 20° ActiveReach & 12" ActiveHeight

## M5 Corpus







## **Accent options**















Midnight

Arctic

Aqua

Spring

Flamingo

Platinum

Please note: Actual product colors may vary from colors shown in this brochure

\*Liquid Fusion is currently only available on the M Corpus VS



## **Specifications**

|                                | M3 Corpus                                                           | M5 Corpus                                                           | M Corpus VS                     |
|--------------------------------|---------------------------------------------------------------------|---------------------------------------------------------------------|---------------------------------|
| Maximum user weight            | 330 lb                                                              | 330 lb