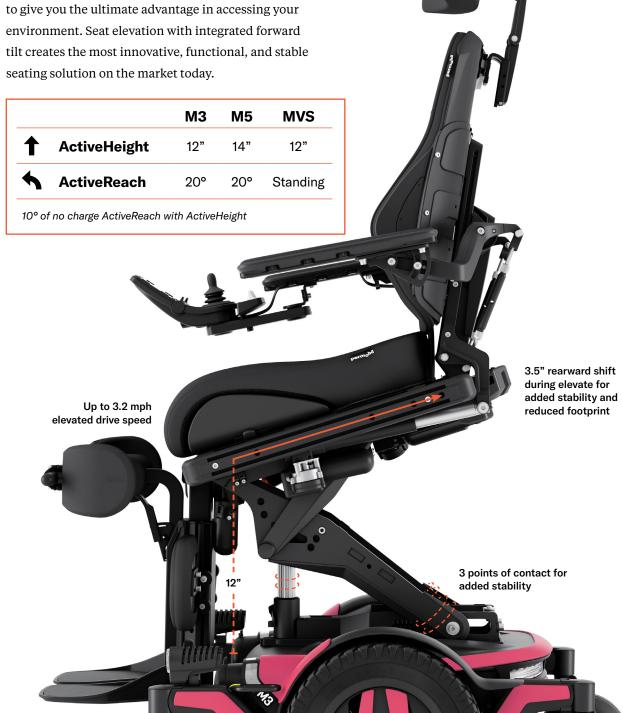

ActiveHeight<sup>™</sup> and ActiveReach<sup>™</sup> combine seamlessly

## **Specifications**

|                                | M3 Corpus                                                           | M5 Corpus                                                           | M Corpus VS                     |
|--------------------------------|---------------------------------------------------------------------|---------------------------------------------------------------------|---------------------------------|
| Maximum user weight            | 330 lb                                                              | 330 lb                                                              | 265 lb                          |
| Maximum speed                  | 6 mph                                                               | 7.5 mph                                                             | 6 mph                           |
| Range                          | 16 mi (Grp 34)   20 mi (Grp 24)*                                    | 20 mi*                                                              | 20 mi*                          |
| Base width                     | 24"                                                                 | 25"                                                                 | 25"                             |
| Base length                    | 35.5"                                                               | 37.5"                                                               | 36.5"                           |
| Base turning radius            | 20.5"                                                               | 21.5"                                                               | 22"                             |
| Ground clearance               | 3"                                                                  | 3"                                                                  | 3"                              |
| Recommended battery type       | Group 34 or 24                                                      | Group 24                                                            | Group 24                        |
| Weight including batteries     | 385 lb (Grp 34)   405 lb (Grp 24)                                   | 423 lb                                                              | 424 lb                          |
| Drive electronics              | R-net 120A                                                          | R-net 120A                                                          | R-net Power Platform 120A       |
| Seat-to-floor height           | 17.5", 18.5", 19.5"                                                 | 17.5", 18.5", 19.5"                                                 | 17.5", 18.5", 19.5"             |
| Seat elevation                 | Optional 12"                                                        | Optional 14"                                                        | 12"                             |
| Drive wheel                    | 14"                                                                 | 14"                                                                 | 14"                             |
| Casters                        | 7"                                                                  | 8"                                                                  | 7"                              |
| Tilt options                   | Posterior: 0° – 50°<br>ActiveReach: 5°, 10° & 20°<br>(up to 300 lb) | Posterior: 0° – 50°<br>ActiveReach: 5°, 10° & 20°<br>(up to 300 lb) | Posterior: 0° – 50°<br>Standing |
| Legrest angle - power          | 85° – 180°                                                          | 85° – 180°                                                          | 85° – 180°                      |
| Backrest angle - power recline | 85° – 180°                                                          | 85° – 180°                                                          | 85° – 180°                      |
| Backrest height                | 20", 23" - 28" (1" incr.)                                           | 20", 23" - 28" (1" incr.)                                           | 20", 23" - 28" (1" incr.)       |
| Seat depth                     | 14" - 22" (1" incr.)                                                | 14" - 22" (1" incr.)                                                | 14" – 22" (1" incr.)            |
| Seat width                     | 17" - 23" (2" incr.)                                                | 17" – 23" (2" incr.)                                                | 17" – 23" (2" incr.)            |