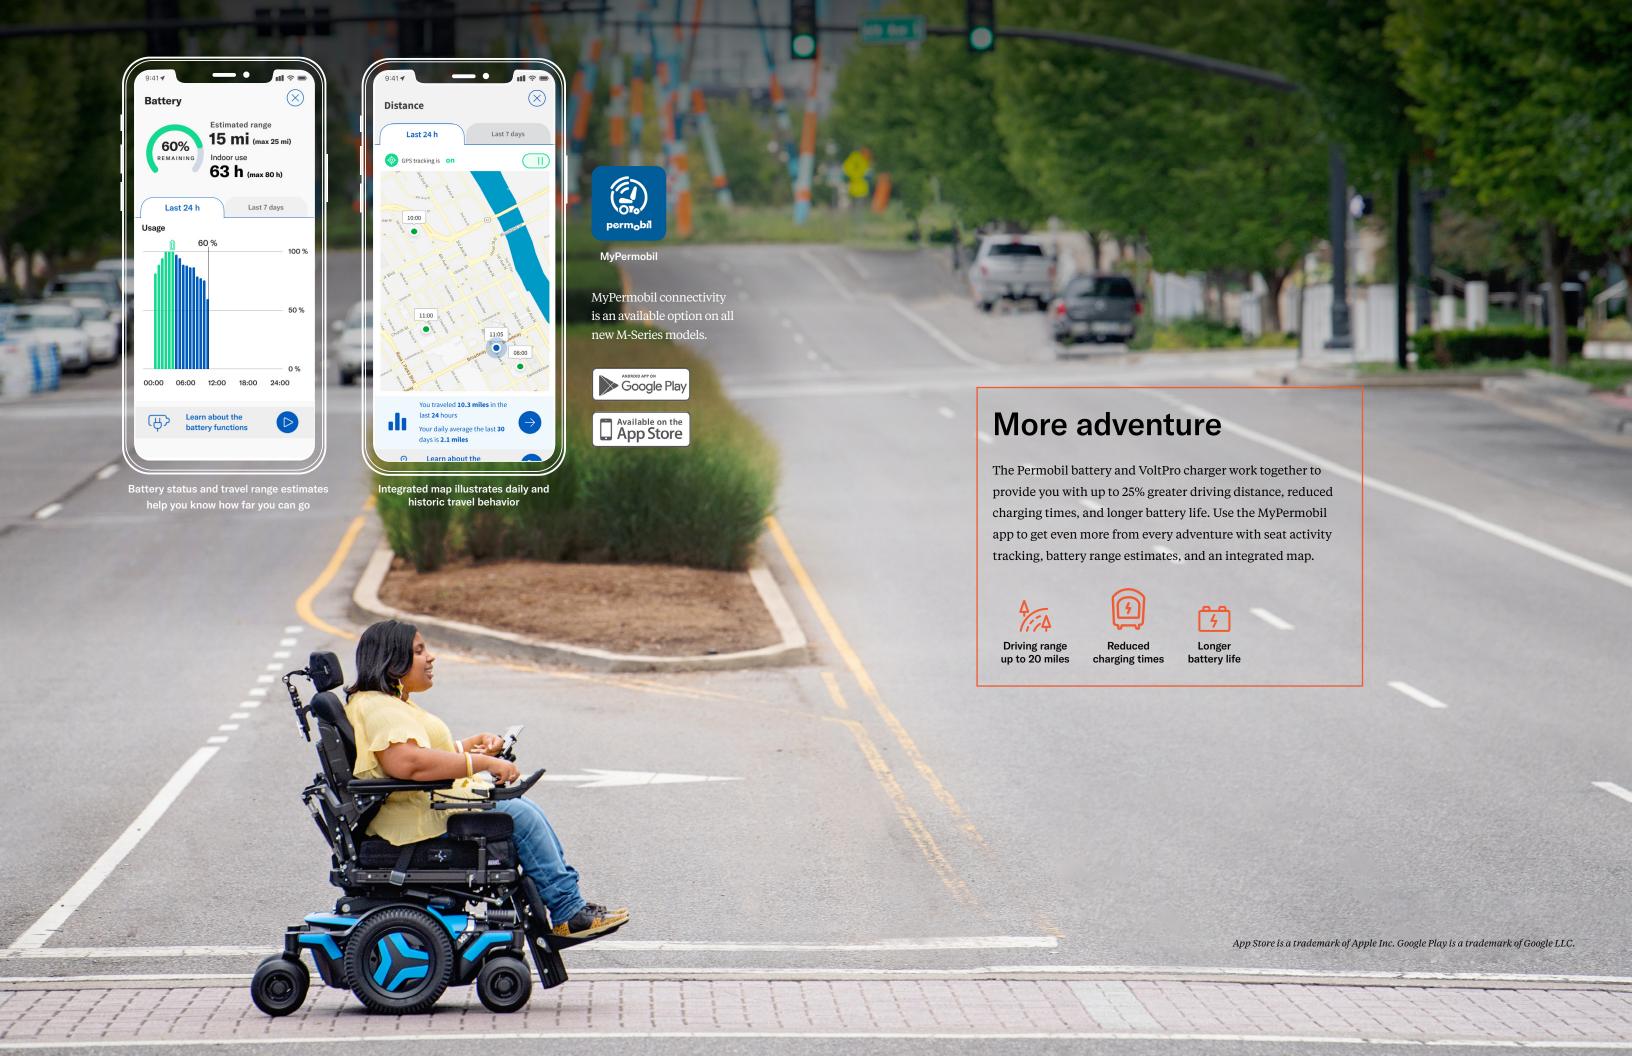

ActiveHeight<sup>™</sup> and ActiveReach<sup>™</sup> combine seamlessly





## M3 Corpus

Meticulously engineered to help you maintain better positioning, feel more secure, and reduce driving fatigue so you can conquer daily activities with ease. Its compact base offers maneuverability in tight spaces without sacrificing performance. Featuring the innovative FlexLink suspension geometry with independent caster swing-arms helping to keep you stable and in control as you traverse the obstacles in your world. STRETCH-AIR breathable covers Up to 20° ActiveReach & 12" ActiveHeight

## M5 Corpus







## **Accent options**















Midnight

Arctic

Aqua

Spring

Flamingo

Platinum

Please note: Actual product colors may vary from colors shown in this brochure

\*Liquid Fusion is c