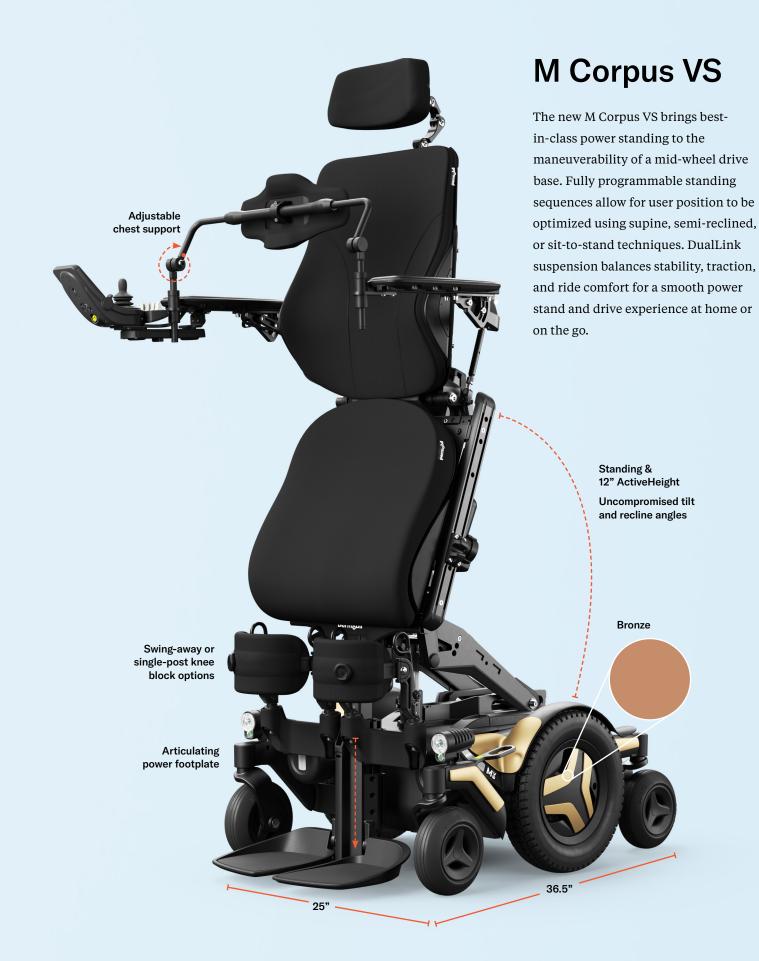

ActiveHeight<sup>™</sup> and ActiveReach<sup>™</sup> combine seamlessly





## M3 Corpus

Meticulously engineered to help you maintain better positioning, feel more secure, and reduce driving fatigue so you can conquer daily activities with ease. Its compact base offers maneuverability in tight spaces without sacrificing performance. Featuring the innovative FlexLink suspension geometry with independent caster swing-arms helping to keep you stable and in control as you traverse the obstacles in your world. STRETCH-AIR breathable covers Up to 20° ActiveReach & 12" ActiveHeight

## M5 Corpus







## **Accent options**















Midnight

Arctic

Aqua

Spring

Flamingo

Platinum

Please note: Actual product colors may vary from colors shown in this brochure

\*Liquid Fusion is currently only available on the M Corpus VS



## **Specifications**

|                                | M3 Corpus                                                           | M5 Corpus                                                           | M Corpus VS                     |
|--------------------------------|---------------------------------------------------------------------|---------------------------------------------------------------------|---------------------------------|
| Maximum user weight            | 330 lb                                                              | 330 lb