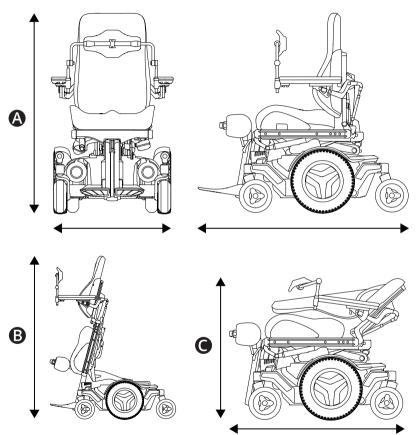

## 2.1 Wheelchair specification

| Product name:     | M Corpus VS |
|-------------------|-------------|
| Model version:    | 1           |
| Wheelchair class: | В           |

Sitting position
Height: 835–1810 mm (33"–71")
Width: 650–790 mm (25.5"–31")
Length: 1220 mm (48")
Standing position
Height: 1810 mm (71")
Width: 790 mm (31")
Length: 1220 mm (48")
Smallest transportation size
Height: 835 mm (33")
Width: 650–790 mm (25.5"–31")
Length: 825 mm (32.5")