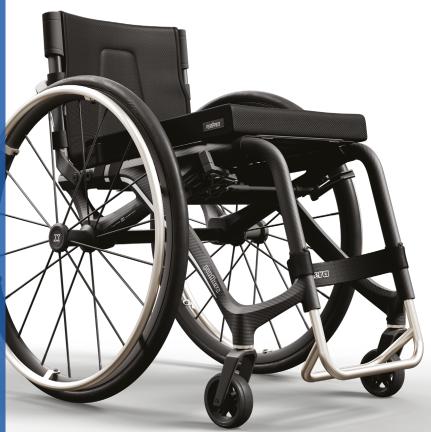

## Strong and ultralight for exceptional manoeuvrability

Designed for experienced users who need a dynamic wheelchair that fits into their active lifestyles, the Panthera X3 is one of the lightest manual wheelchairs on the market. The X3 offers increased durability with a modern design that enhances both form and function.

## Key benefits:

- Ultra-lightweight
- Improved frame for users up to 125kg
- Easy to transport
- Rear axle configurability
- Extremely manoeuvrable