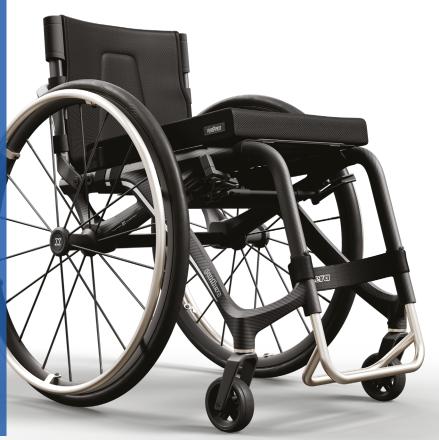

## Strong and ultralight for exceptional manoeuvrability

Designed for experienced users who need a dynamic wheelchair that fits into their active lifestyles, the Panthera X3 is one of the lightest manual wheelchairs on the market. The X3 offers increased durability with a modern design that enhances both form and function.

## Key benefits:

- Ultra-lightweight
- Improved frame for users up to 125kg
- Easy to transport
- Rear axle configurability
- Extremely manoeuvrable

## **Specifications**

| Frame material      | Carbon fibre                                                              |
|---------------------|---------------------------------------------------------------------------|
| Seat width          | 33 - 36 - 39 - 42 - 45cm                                                  |
| Seat depth          | 35 - 47cm                                                                 |
| Seat height         | Front 45.5 - 47cm (24" rear wheels)<br>Rear 41.5 - 43cm (24" rear wheels) |
| Seat angle          | 7°                                                                        |
| Total length        | 83 - 84.5cm                                                               |
| Total width         | Seat width +22cm                                                          |
| Front frame angle   | 100°                                                                      |
| Backrest height     | 22 - 35cm                                                                 |
| Backrest angle      | 14°- (-4.5°)                                                              |
| Footplate distance  | 36 - 44cm                                                                 |
| Camber              | 2.2°                                                                      |
| Transport weight    | 2.3kg*                                                                    |
| Wheelchair weight   | 5kg**                                                                     |
| Maximum user weight | 125kg                                                                     |
|                     |                                                                           |