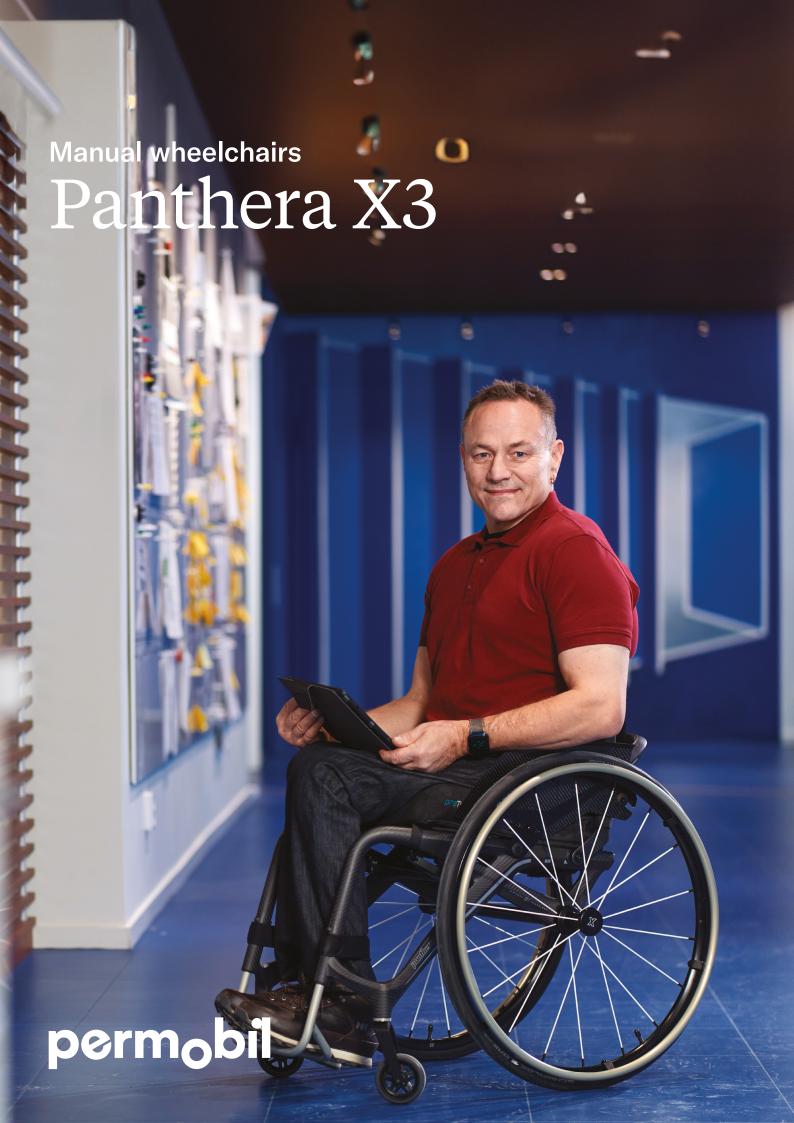

## Strong and ultralight for exceptional manoeuvrability

Designed for experienced users who need a dynamic wheelchair that fits into their active lifestyles, the Panthera X3 is one of the lightest manual wheelchairs on the market. The X3 offers increased durability with a modern design that enhances both form and function.