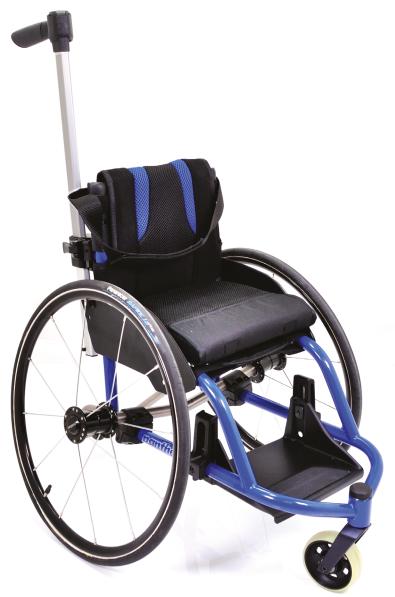

## Smooth moves for little adventurers

The Panthera Micro 3 is designed for very young users and intended for indoor environments and supervised outdoor activities on flat surfaces. This lightweight, easy-to-handle manual wheelchair enables young children to explore the world around them.

## Key benefits:

- Easy to push and manoeuvre
- Robust and lightweight
- Accessories for individual comfort

## **Specifications**

|                     | Micro 3                                                                          | Micro 3 Long                                                                     |
|---------------------|----------------------------------------------------------------------------------|----------------------------------------------------------------------------------|
| Frame material      | Chrome molybdenum tubing                                                         | Chrome molybdenum tubing                                                         |
| Seat width          | 24 - 27cm                                                                        | 24 - 27cm                                                                        |
| Seat depth          | 15 - 20cm                                                                        | 20 - 25cm                                                                        |
| Seat height         | Front and rear 30.5cm (18" rear wheels)<br>Front and rear 33cm (20" rear wheels) | Front and rear 30.5cm (18" rear wheels)<br>Front and rear 33cm (20" rear wheels) |
| Seat angle          | O°                                                                               | O°                                                                               |
| Total length        | 63cm                                                                             | 71cm                                                                             |
| Total width         | 46 - 49cm                                                                        | 46 - 49cm                                                                        |
| Backrest height     | 22 - 28cm                                                                        | 22 - 28cm                                                                        |
| Backrest angle      | 90°                                                                              | 90°                                                                              |
| Footplate distance  | 9.5 - 24.5cm                                                                     | 9.5 - 24.5cm                                                                     |
| Camber              | 10°                                                                              | 10°                                                                              |
| Transport weight    | 2.2 - 2.4kg                                                                      | 2.3 - 2.4kg                                                                      |
| Wheelchair weight   | 3.4 - 3.5kg                                                                      | 3.5 - 3.6kg                                                                      |
| Maximum user weight | 30kg                                                                             | 30kg                                                                             |