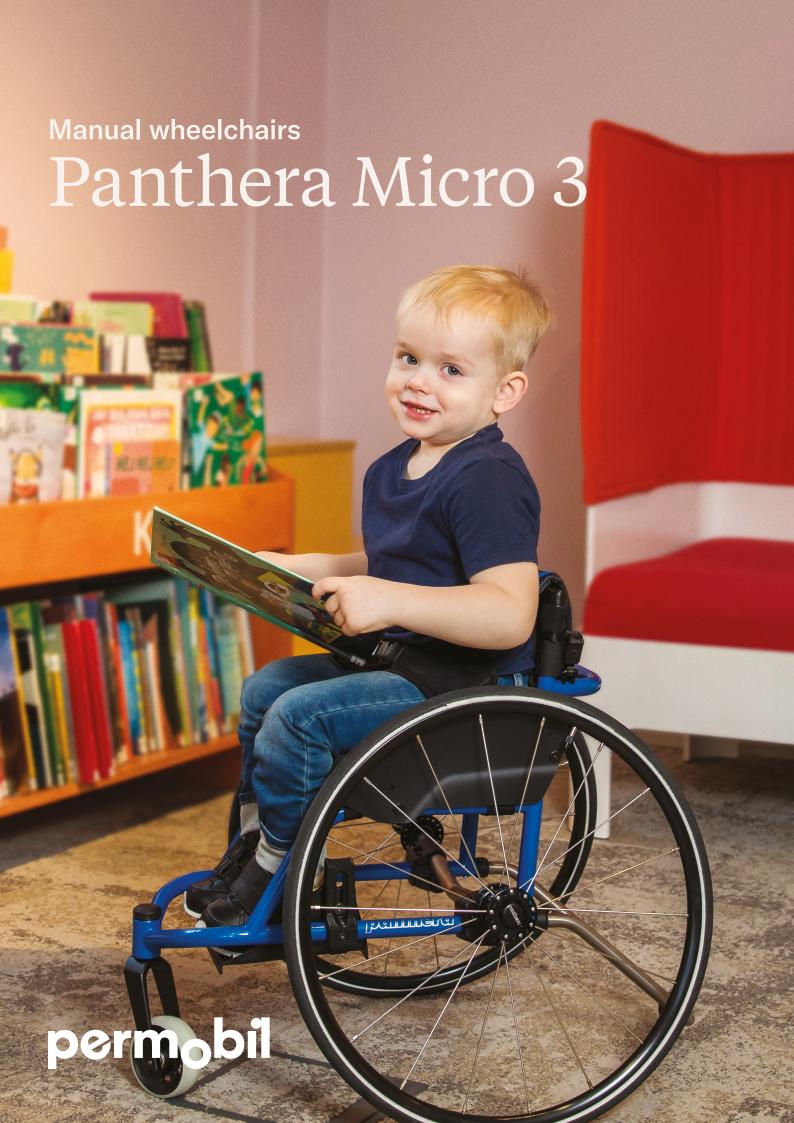

## Smooth moves for little adventurers

The Panthera Micro 3 is designed for very young users and intended for indoor environments and supervised outdoor activities on flat surfaces. This lightweight, easy-to-handle manual wheelchair enables young children to explore the world around them.

## Key benefits:

- Easy to push and manoeuvre
- Robust and lightweight
- Accessories for individual comfort